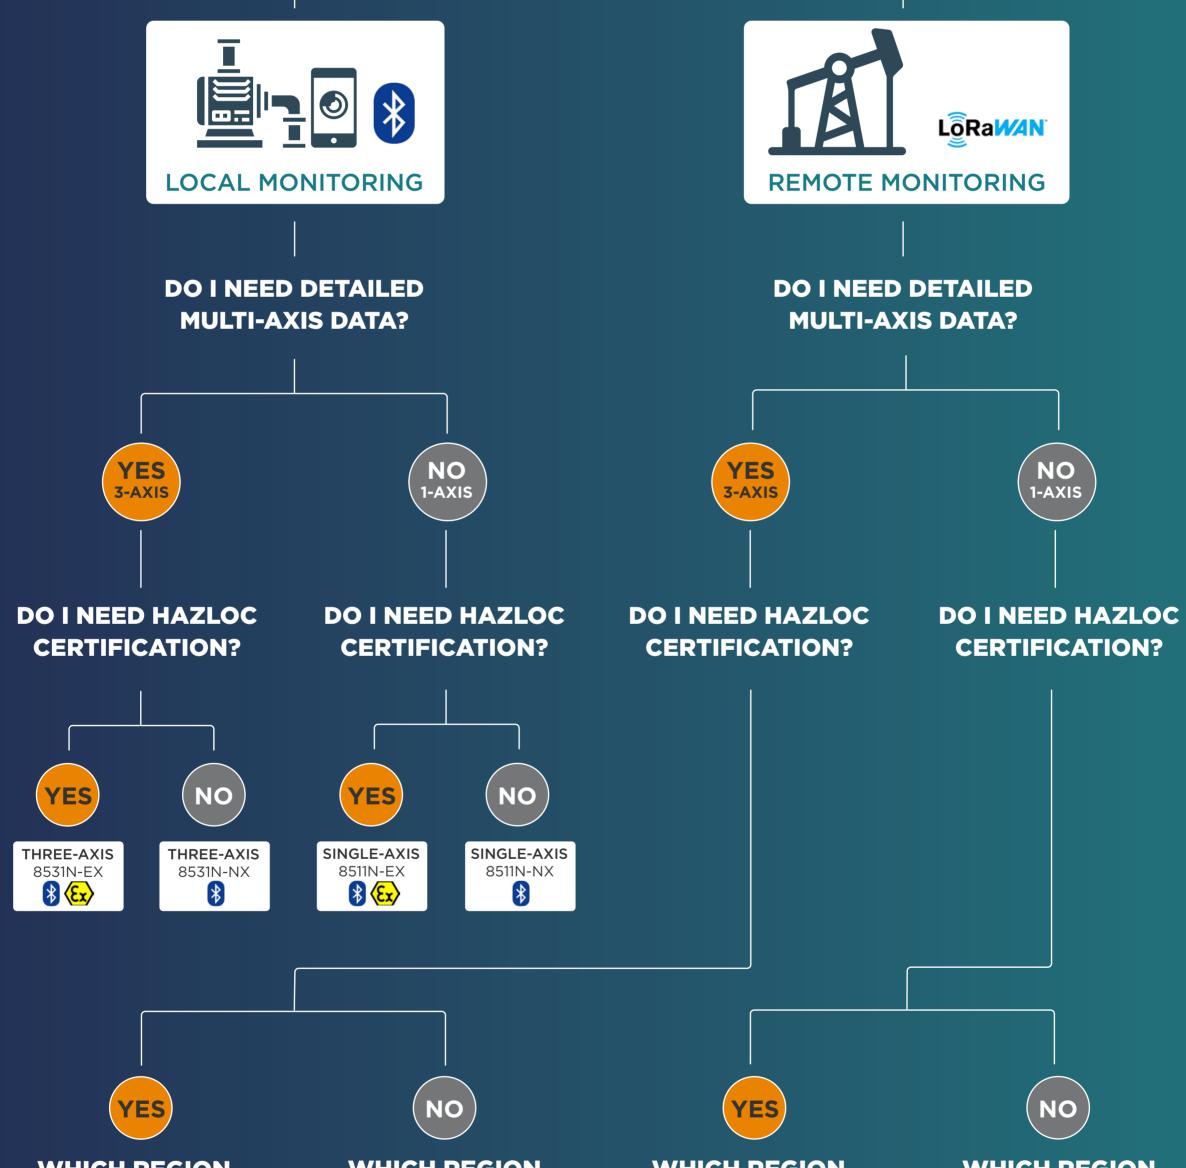

## WIRELESS VIBRATION SENSOR SELECTION GUIDE WHICH MODEL SERIES DO I NEED?

**85X1N WIRELESS BLUETOOTH** 

**VIBRATION SENSOR** 

## 89X1N WIRELESS LORAWAN VIBRATION SENSOR

## WHAT IS MY APPLICATION?

| WHICH REGION<br>WILL THE SYSTEM<br>BE INSTALLED? |                                       | WHICH REGION<br>WILL THE SYSTEM<br>BE INSTALLED? |                                       | WHICH REGION<br>WILL THE SYSTEM<br>BE INSTALLED? |                           | WHICH REGION<br>WILL THE SYSTEM<br>BE INSTALLED? |                                        |
|--------------------------------------------------|---------------------------------------|--------------------------------------------------|---------------------------------------|--------------------------------------------------|---------------------------|--------------------------------------------------|----------------------------------------|
| [                                                |                                       |                                                  |                                       |                                                  |                           |                                                  |                                        |
| 915 MHz                                          | 868 MHz                               | 915 MHz                                          | 868 MHz                               | 915 MHz                                          | 868 MHz                   | 915 MHz                                          | 868 MHz                                |
|                                                  |                                       |                                                  |                                       |                                                  |                           |                                                  |                                        |
| THREE-AXIS<br>8931N-EX-A<br>Loraman (Ex)         | THREE-AXIS<br>8931N-EX-E<br>Loral//AN | THREE-AXIS<br>8931N-NX-A<br>Loraman              | THREE-AXIS<br>8931N-NX-E<br>Loral//AN | SINGLE-AXIS<br>8911N-EX-A<br>Loraman Ex          | SINGLE-AXIS<br>8911N-EX-E | SINGLE-AXIS<br>8911N-NX-A<br>Loral/4N            | SINGLE-AXIS<br>8911N-NX-E<br>Loral//AN |