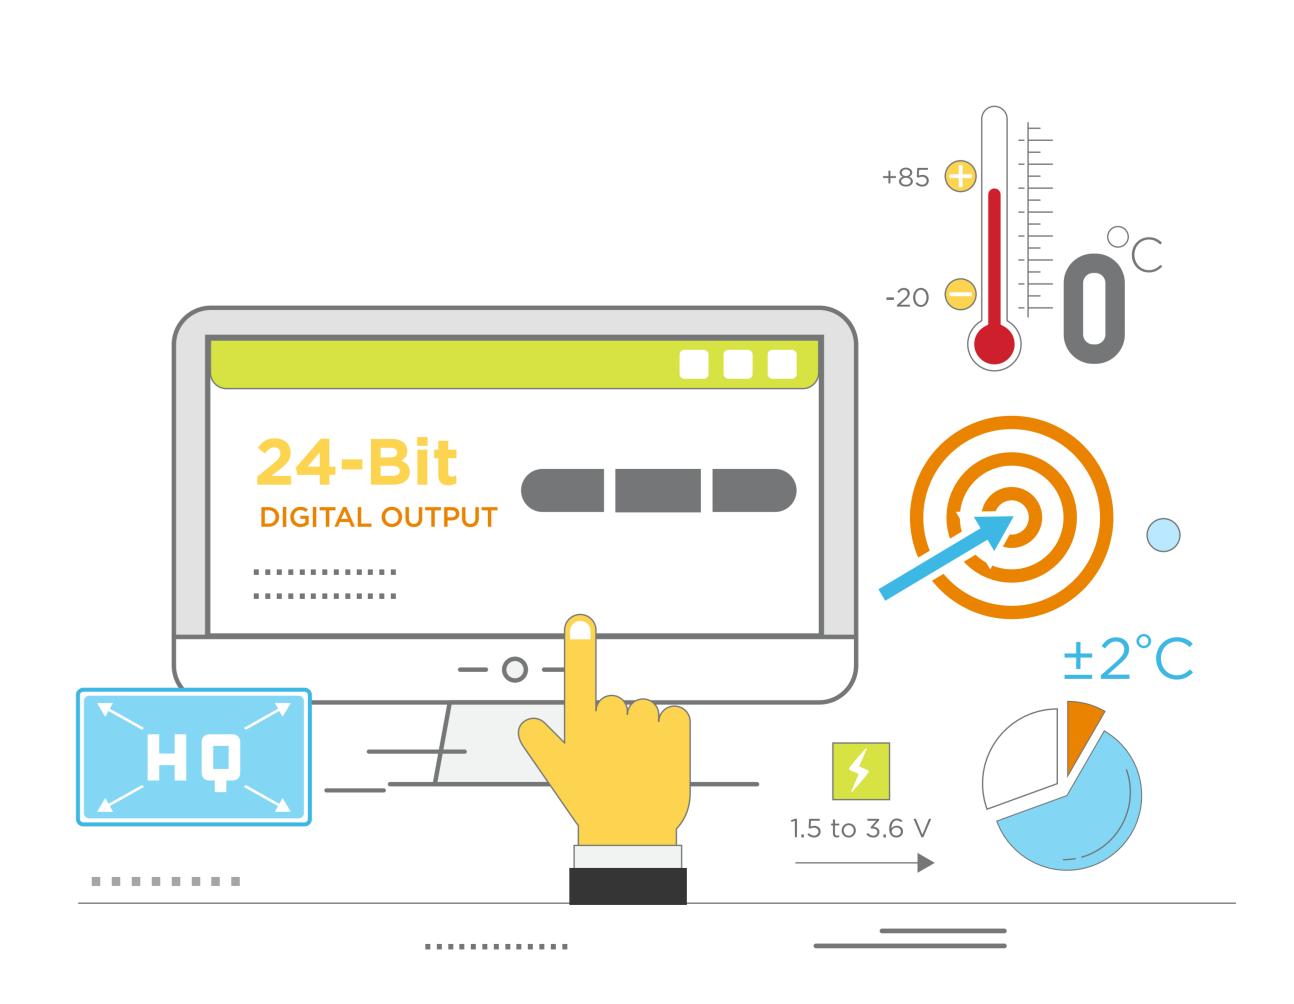

## DESIGN

- 24-Bit Digital Output
- I<sup>2</sup>C Interface
- Pressure Range: 2 bar
- Operating Temp: -20° to +85°C
- Pressure Accuracy: ±0.5 mbar
- Temp Accuracy: ±2°C
- Supply Voltage: 1.5 to 3.6 V
- High Resolution Module: 13 cm