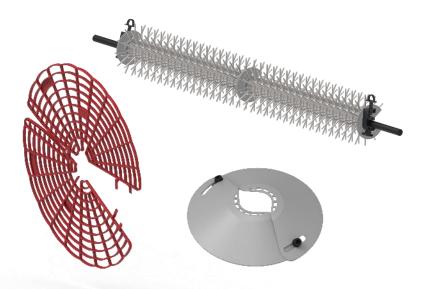

#### **ANIMAL GUARDS**

- Perfect for equipment isolation
- Installable on energized assets
- Range taking