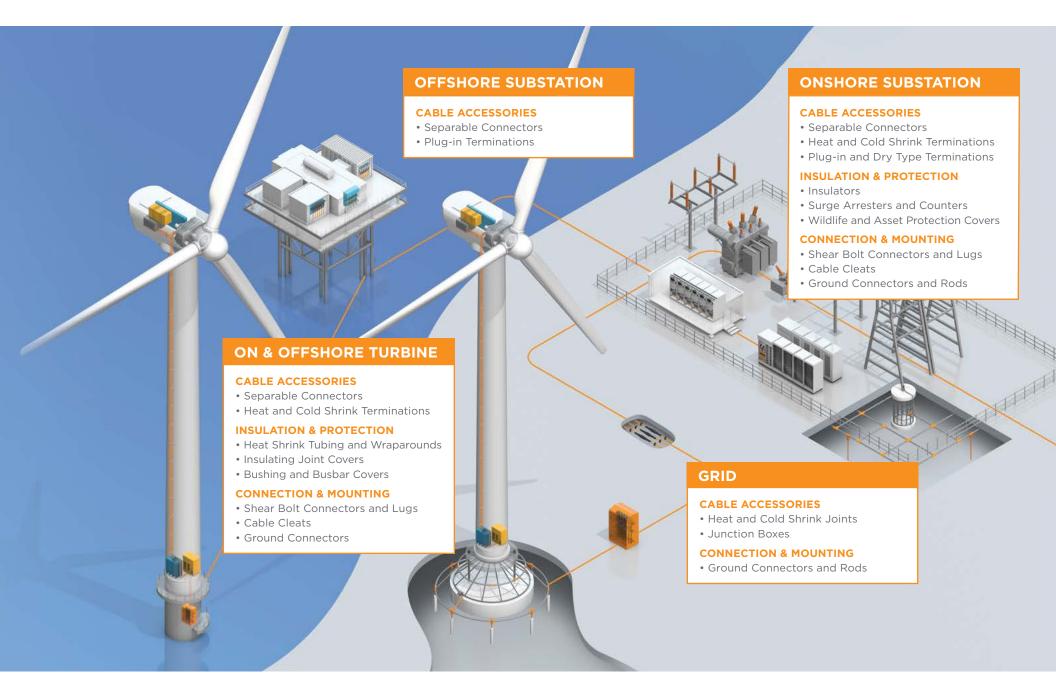

# **ONE CONNECTIVITY PARTNER**

For safe, reliable, high-performing wind farms

## **OUR WIND PORTFOLIO HIGHLIGHTS**

### **SWITCHGEAR & TRANSFORMER SOLUTIONS**

Our Raychem inner and outer cone separable connectors are easy to install, compact and adaptable to most cable types to reduce your installation time and costs.

SEPARABLE CONNECTORS
UP TO 42 kV

INNER CONE CONNECTORS
UP TO 52 kV

SEPARABLE CONNECTORS FOR 72.5 kV

### **ONSHORE GRID CONNECTIONS**

To connect your grid, we offer a complete range of Raychem heat and cold shrink joints and junction boxes to separately branch-off joints or cable junctions.

JOINTS WITH SEPARATE
REJACKETING UP TO 35 kV

HEAT & COLD SHRINK JOINTS UP TO 42 kV

JUNCTION BOXES

### **CABLE TERMINATION SOLUTIONS**

Our Raychem heat shrink, cold shrink and dry type terminations handle long-term electrical stress. Easy to install with high-reliability thanks to our material science.

COLD SHRINK TERMINATIONS UP TO 52 kV

DRY TYPE TERMINATIONS UP TO 170 kV

PLUG-IN TERMINATIONS UP TO 245 kV

### **CONNECTION & MOUNTING SOLUTIONS**

Compact and easy to install, we have a wide range of cable cleats and shear bolt connectors to reduce your stock levels.

ROTATIVE SPLIT SHEAR BOLT CONNECTORS

SHEAR BOLT LUGS FOR ALUMINUM FLEXIBLE CABLES

CABLE CLEATS

#### **GROUNDING SOLUTIONS**

Our ground rods and AMP or SIMEL connectors - exothermic welded, compression, bolted - are resistant to corrosion and help eliminate grounding failures to ensure grid safety.

EARTHING RODS

**EXOTHERMIC CONNECTORS** 

COMPRESSION CONNECTORS

### **INSULATION & PROTECTION SOLUTIONS**

Our Raychem heat shrink and cold-applied components protect your cables from damages caused by bending or insulate your assets from flashover.

**HEAT SHRINK TUBING** 

**BUSBAR & BUSHING COVERS** 

**INSULATING JOINT COVERS**