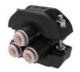

### **SWITCHGEAR & TRANSFORMER SOLUTIONS**

Our Raychem inner and outer cone separable connectors are easy to install, compact and adaptable to most cable types to reduce your installation time and costs.

SEPARABLE CONNECTORS
UP TO 42 kV

INNER CONE CONNECTORS
UP TO 52 kV

SEPARABLE CONNECTORS FOR 72.5 kV