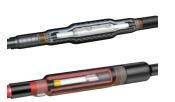

### **SWITCHGEAR & TRANSFORMER SOLUTIONS**

Our Raychem inner and outer cone separable connectors are easy to install, compact and adaptable to most cable types to reduce your installation time and costs.

SEPARABLE CONNECTORS
UP TO 42 kV

INNER CONE CONNECTORS
UP TO 52 kV

SEPARABLE CONNECTORS FOR 72.5 kV