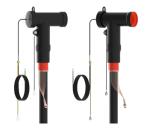

COLD SHRINK TERMINATIONS DRY TYPE TERMINATIONS

UP TO 170 kV

PLUG-IN TERMINATIONS UP TO 245 kV