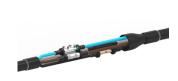

## **JOINTS & SPLICES**

Our Raychem heat shrink and cold applied joints are designed to offer superior mechanical strength and electrical performance.

HEAT SHRINK JOINTS UP TO 1 kV

HEAT SHRINK & COLD APPLIED JOINTS UP TO 42 kV