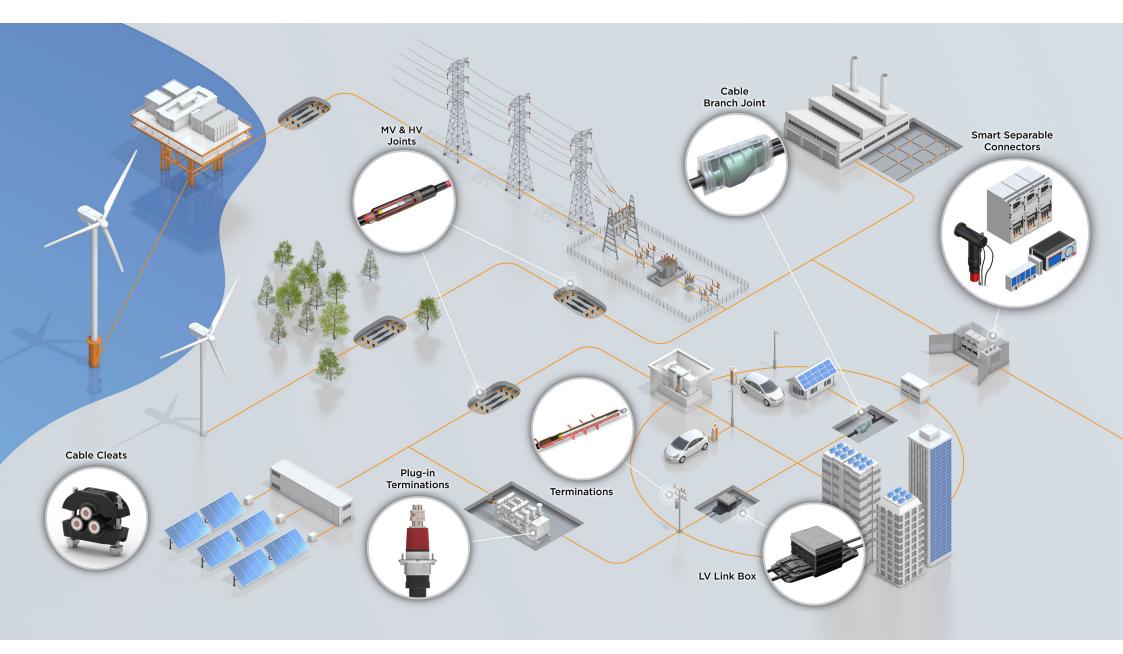

# **OUR UNDERGROUND PORTFOLIO HIGHLIGHTS**

### SWITCHGEAR & TRANSFORMER SOLUTIONS

Our Raychem inner and outer cone separable connectors are easy to install, compact and adaptable to most cable types to reduce your installation time and costs.

SEPARABLE CONNECTORS WITH VOLTAGE SENSOR UP TO 24 kV

INNER CONE CONNECTORS UP TO 52 kV

ASYMMETRIC COMPACT CONNECTORS UP TO 35 kV

## **JOINTS & SPLICES**

Our Raychem heat shrink and cold applied joints are designed to offer superior mechanical strength and electrical performance.

HEAT SHRINK JOINTS UP TO 1 kV

HEAT SHRINK & COLD APPLIED JOINTS UP TO 42 kV

HEAT SHRINK TUBING

### **CABLE TERMINATION SOLUTIONS**

Our Raychem heat shrink, cold shrink and dry type terminations handle long-term electrical stress. Easy to install with high-reliability thanks to our material science.

COLD SHRINK TERMINATIONS DRY TYPE TERMINATIONS

UP TO 170 kV

PLUG-IN TERMINATIONS UP TO 245 kV

### **CONNECTION & MOUNTING SOLUTIONS**

Compact and easy to install, we have a wide range of cable cleats and shear bolt connectors to reduce your stock levels.

SHEAR BOLT TERMINAL LUGS

& REPAIR SLEEVES

CABLE CLEATS

INSULATING SEALING SOLUTIONS

### SMART GRID MONITORING SOLUTIONS

Our Kries devices can pinpoint faults and weak connections, providing an effective solution for new or retrofit networks and enabling smart grids.

UP TO 52 kV

VOLTAGE DETECTION AND PARTIAL DISCHARGE

FAULT CIRCUIT INDICATOR FOR URD NETWORKS

THREE-PHASE SMART GRID CONTROLLER

UP TO 1 KV

**POWERGEL-FILLED JOINTS** 

Our insulating sealing technologies are gel or resin filled. They allow the joint in which the

DUCT SEALING SYSTEM

TE, TE Connectivity, TE connectivity (logo), EVERY CONNECTION COUNTS, AMPACT, Kries, Raychem, SIMEL are trademarks owned or licensed by TE Connectivity.

RESIN-FILLED JOINTS

UP TO 1 KV