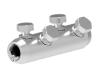

## **JOINTS & SPLICES**

Our Raychem heat shrink and cold applied joints are designed to offer superior mechanical strength and electrical performance.

HEAT SHRINK JOINTS UP TO 1 kV

HEAT SHRINK & COLD APPLIED JOINTS UP TO 42 kV