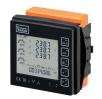

#### **SMART GRID MONITORING & METERING SOLUTIONS**

Our smart grid solutions use TE Kries devices for precise voltage detection, identifying faults and weak connections in real time. Paired with TE Crompton Instruments for accurate electrical measurement, this ensures reliable and efficient grid performance.

VOLTAGE DETECTION

AND PARTIAL DISCHARGE

THREE-PHASE SMART GRID CONTROLLER

ELECTRONIC POWER