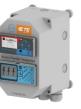

#### **SMART GRID MONITORING & METERING SOLUTIONS**

Our smart grid solutions use TE Kries devices for precise voltage detection, identifying faults and weak connections in real time. Paired with TE Crompton Instruments for accurate electrical measurement, this ensures reliable and efficient grid performance.

VOLTAGE DETECTION

AND PARTIAL DISCHARGE

THREE-PHASE SMART GRID CONTROLLER

ELECTRONIC POWER