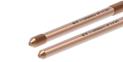

#### **GROUNDING SOLUTIONS**

Our ground rods and TE AMP or TE SIMEL connectors – exothermic welded, compression, bolted – are resistant to corrosion and help eliminate grounding failures to ensure grid safety.

EXOTHERMIC CONNECTORS

COMPRESSION CONNECTORS

EARTHING RODS

HEAT SHRINK TUBING

BUSHING CONNECTION

ANIMAL INSPECT COVERS

Our TE Raychem heat shrink and cold-applied components protect your cables from damages