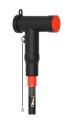

#### **SMART GRID MONITORING & METERING SOLUTIONS**

Our smart grid solutions use TE Kries devices for precise voltage detection, identifying faults and weak connections in real time. Paired with TE Crompton Instruments for accurate electrical measurement, this ensures reliable and efficient grid performance.

VOLTAGE DETECTION

AND PARTIAL DISCHARGE

THREE-PHASE SMART GRID CONTROLLER

ELECTRONIC POWER