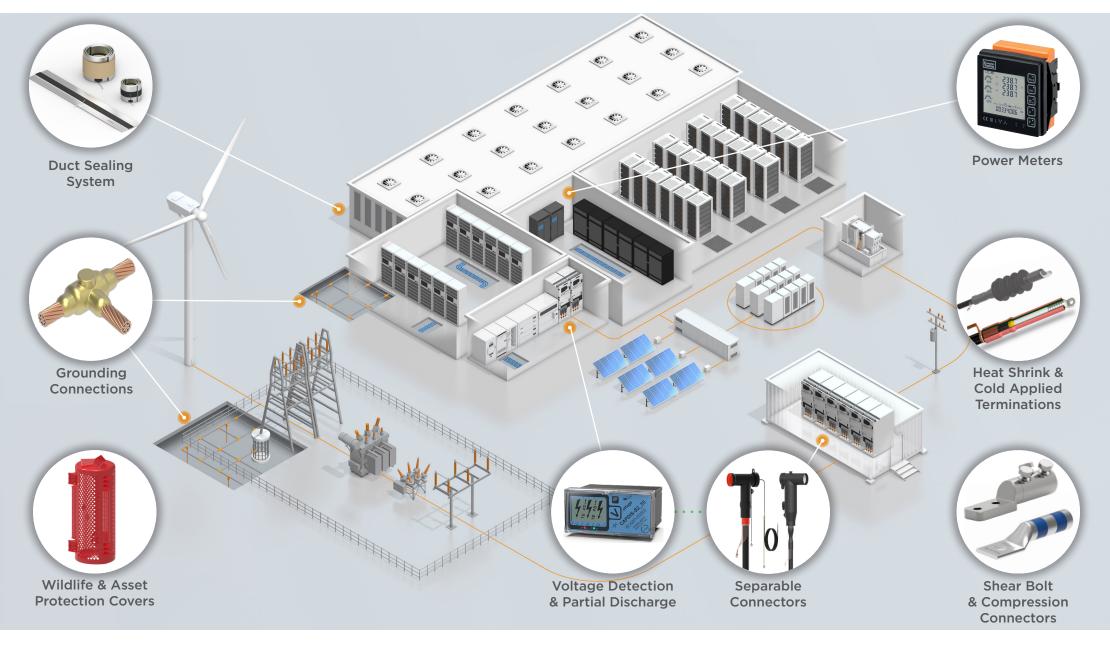

#### **SWITCHGEAR & TRANSFORMER SOLUTIONS**

Our TE Raychem inner and outer cone separable connectors are easy to install, compact and adaptable to most cable types to reduce your installation time and costs.

SEPARABLE CONNECTORS UP TO 42 kV

INNER CONE CONNECTORS UP TO 52 kV