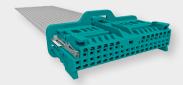

# **NanoMQS Connector System**

# **Header Portfolio**

| 90   | ° He | ead | ers |
|------|------|-----|-----|
| 1 rc | w    |     |     |

| Number of<br>Positions | TE PN      |
|------------------------|------------|
| 2                      | 2315401 *) |
| 3                      | 2315403 *) |
| 4                      | 2315405    |
| 5                      | 2315407    |
| 6                      | 2311714    |
| 7                      | 2315409    |
| 8                      | 2315411    |
| 9                      | 2315413 *) |
| 10                     | 2315415    |
| 11                     | 2315417 *) |

| 1 | 80° | Headers |
|---|-----|---------|
| 1 | row | 1       |

| Number of<br>Positions | TE PN      |
|------------------------|------------|
| 2                      | 2314389 *) |
| 3                      | 2314501 *) |
| 4                      | 2314503    |
| 5                      | 2314505    |
| 6                      | 2314507    |
| 7                      | 2314509 *) |
| 8                      | 2311396    |
| 9                      | 2314511 *) |
| 10                     | 2314513    |
| 11                     | 2314515 *) |

# 90° Headers 2 row

| Number of<br>Positions |    | TE PN      |
|------------------------|----|------------|
|                        | 4  | tbd *)     |
|                        | 6  | 2317501 *) |
|                        | 8  | 2317503 *) |
|                        | 10 | 2317505 *) |
|                        | 12 | 2317507    |
|                        | 14 | 2317509    |
|                        | 16 | 2317511    |
|                        | 18 | 2317513 *) |
|                        | 20 | 2317515    |
|                        | 22 | 2317517 *) |