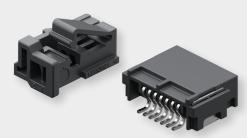

# **PicoMQS Connector System**

#### **Dimensions**

- 1.27 mm pin-to-pin pitch
- 0.22 mm<sup>2</sup> FLU & FLR wire range
- Mating for 0.5 x 0.4 blade size
- 0.014 to 0.42 mm<sup>2</sup> foil cross section

### **Performance**

- Current capacity: 4A (90°C) / 1A FFC
- Max. Temperature 130°C (Sn) / 105°C FFC
- SG2 vibration grade, unsealed (Sn)
- LV214 European automotive standard compliant
- Present in various European OEMs

- Locking Lance design
- Primary and secondary contact locking
- Click-audible connector position assurance (CPA) possible

# **Applications**

- Blackbox applications (headlamps and steering wheel controls)
- Battery management