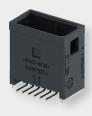

# **NanoMQS Connector System**

#### **Dimensions**

- 1.8 mm pin-to-pin
- 0.13 mm<sup>2</sup> to 0.35 mm<sup>2</sup> wire range
- Mating for 0.5 mm x 0.4 mm blade size

#### **Performance**

- Current capacity: 6A (90°C)
- Max. temperature 170°C (Ag)
- SG4 vibration Grade (Ag)
- European automotive standard compliant (LV 214)
- USCAR validation in process

### **Position Assurance**

- Locking lance design
- Primary and secondary contact locking
- Click-audible connector position assurance (CPA)
- · Click-audible mating