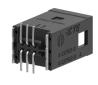

# **NanoMQS Connector System**

#### **Dimensions**

- 1.8 mm pin-to-pin
- 0.13 mm<sup>2</sup> to 0.35 mm<sup>2</sup> wire range
- Mating for 0.5 mm x 0.4 mm blade size

#### **Performance**

- Current capacity: 6A (90°C)
- Max. temperature 170°C (Ag)
- SG4 vibration Grade (Ag)
- European automotive standard compliant (LV 214)
- USCAR validation in process

### **Position Assurance**

- Locking lance design
- Primary and secondary contact locking
- Click-audible connector position assurance (CPA)
- · Click-audible mating