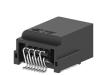

# **PicoMQS Connector System**

#### **Dimensions**

- 1.27 mm pin-to-pin pitch
- 0.22 mm<sup>2</sup> FLU & FLR wire range
- Mating for 0.5 x 0.4 blade size
- 0.014 to 0.42 mm<sup>2</sup> foil cross section

### **Performance**

- Current capacity: 4A (90°C) / 1A FFC
- Max. Temperature 130°C (Sn) / 105°C FFC
- SG2 vibration grade, unsealed (Sn)
- LV214 European automotive standard compliant
- Present in various European OEMs

- Locking Lance design
- Primary and secondary contact locking
- Click-audible connector position assurance (CPA) possible

# **Applications**

- Blackbox applications (headlamps and steering wheel controls)
- Battery management