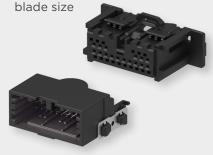

# MINIATURIZED CONNECTOR SOLUTIONS

Based on PicoMQS, NanoMQS, and Generation 50 Connector Systems

The automotive industry innovation roadmap is often characterized by the acronym **ACES**, meaning **Automated**, **Connected**, **Electrified and Smart**.

# **TE Connectivity Miniaturized Connector Solutions**

Based on our PicoMQS, NanoMQS and Generation 50 connector portfolios, TE Connectivity offers a comprehensive range of miniaturized connector solutions for applications throughout the vehicle.

Supporting a pin-pitch of 1.27 mm up to 1.8 mm and based on locking lance and clean body terminals, our connector systems offer both 1 and 2 row options, that can be hand-mated up to 28 positions (NanoMQS and Gen50).