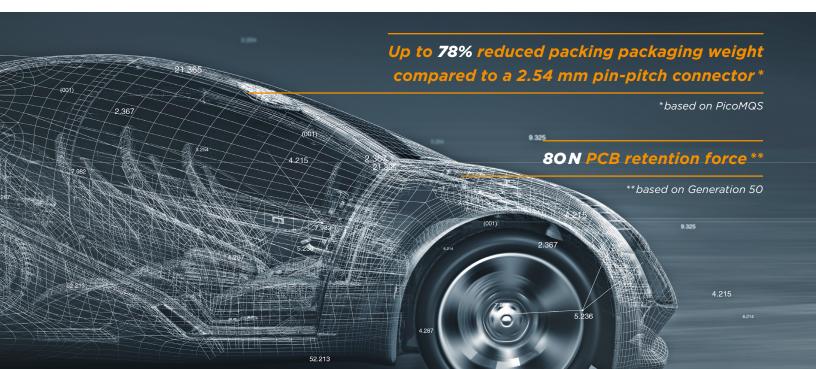

Our portfolio offers outstanding savings in packaging weight (up to 78% reduction) while ensuring the highest levels of automotive reliability and robustness. For example, compared to a standard connector with a 2.54 mm pin-pitch, NanoMQS offers an almost 50% reduction in PCB footprint while our surface-mounted Generation 50 connectors offer superior PCB retention forces of 80N.