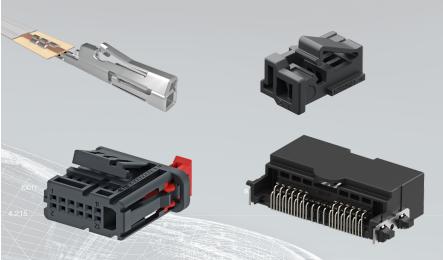

# **TE Connectivity Miniaturized Connector Solutions**

Based on our PicoMQS, NanoMQS and Generation 50 connector portfolios, TE Connectivity offers a comprehensive range of miniaturized connector solutions for applications throughout the vehicle.

The availability of through-hole technology (THT) and surface-mounted technology (SMT) headers, hybrid connectors, supporting different terminal sizes, and solutions for flat flexible cables (FFC) provide additional flexibility for innovative miniaturized connectivity solutions.