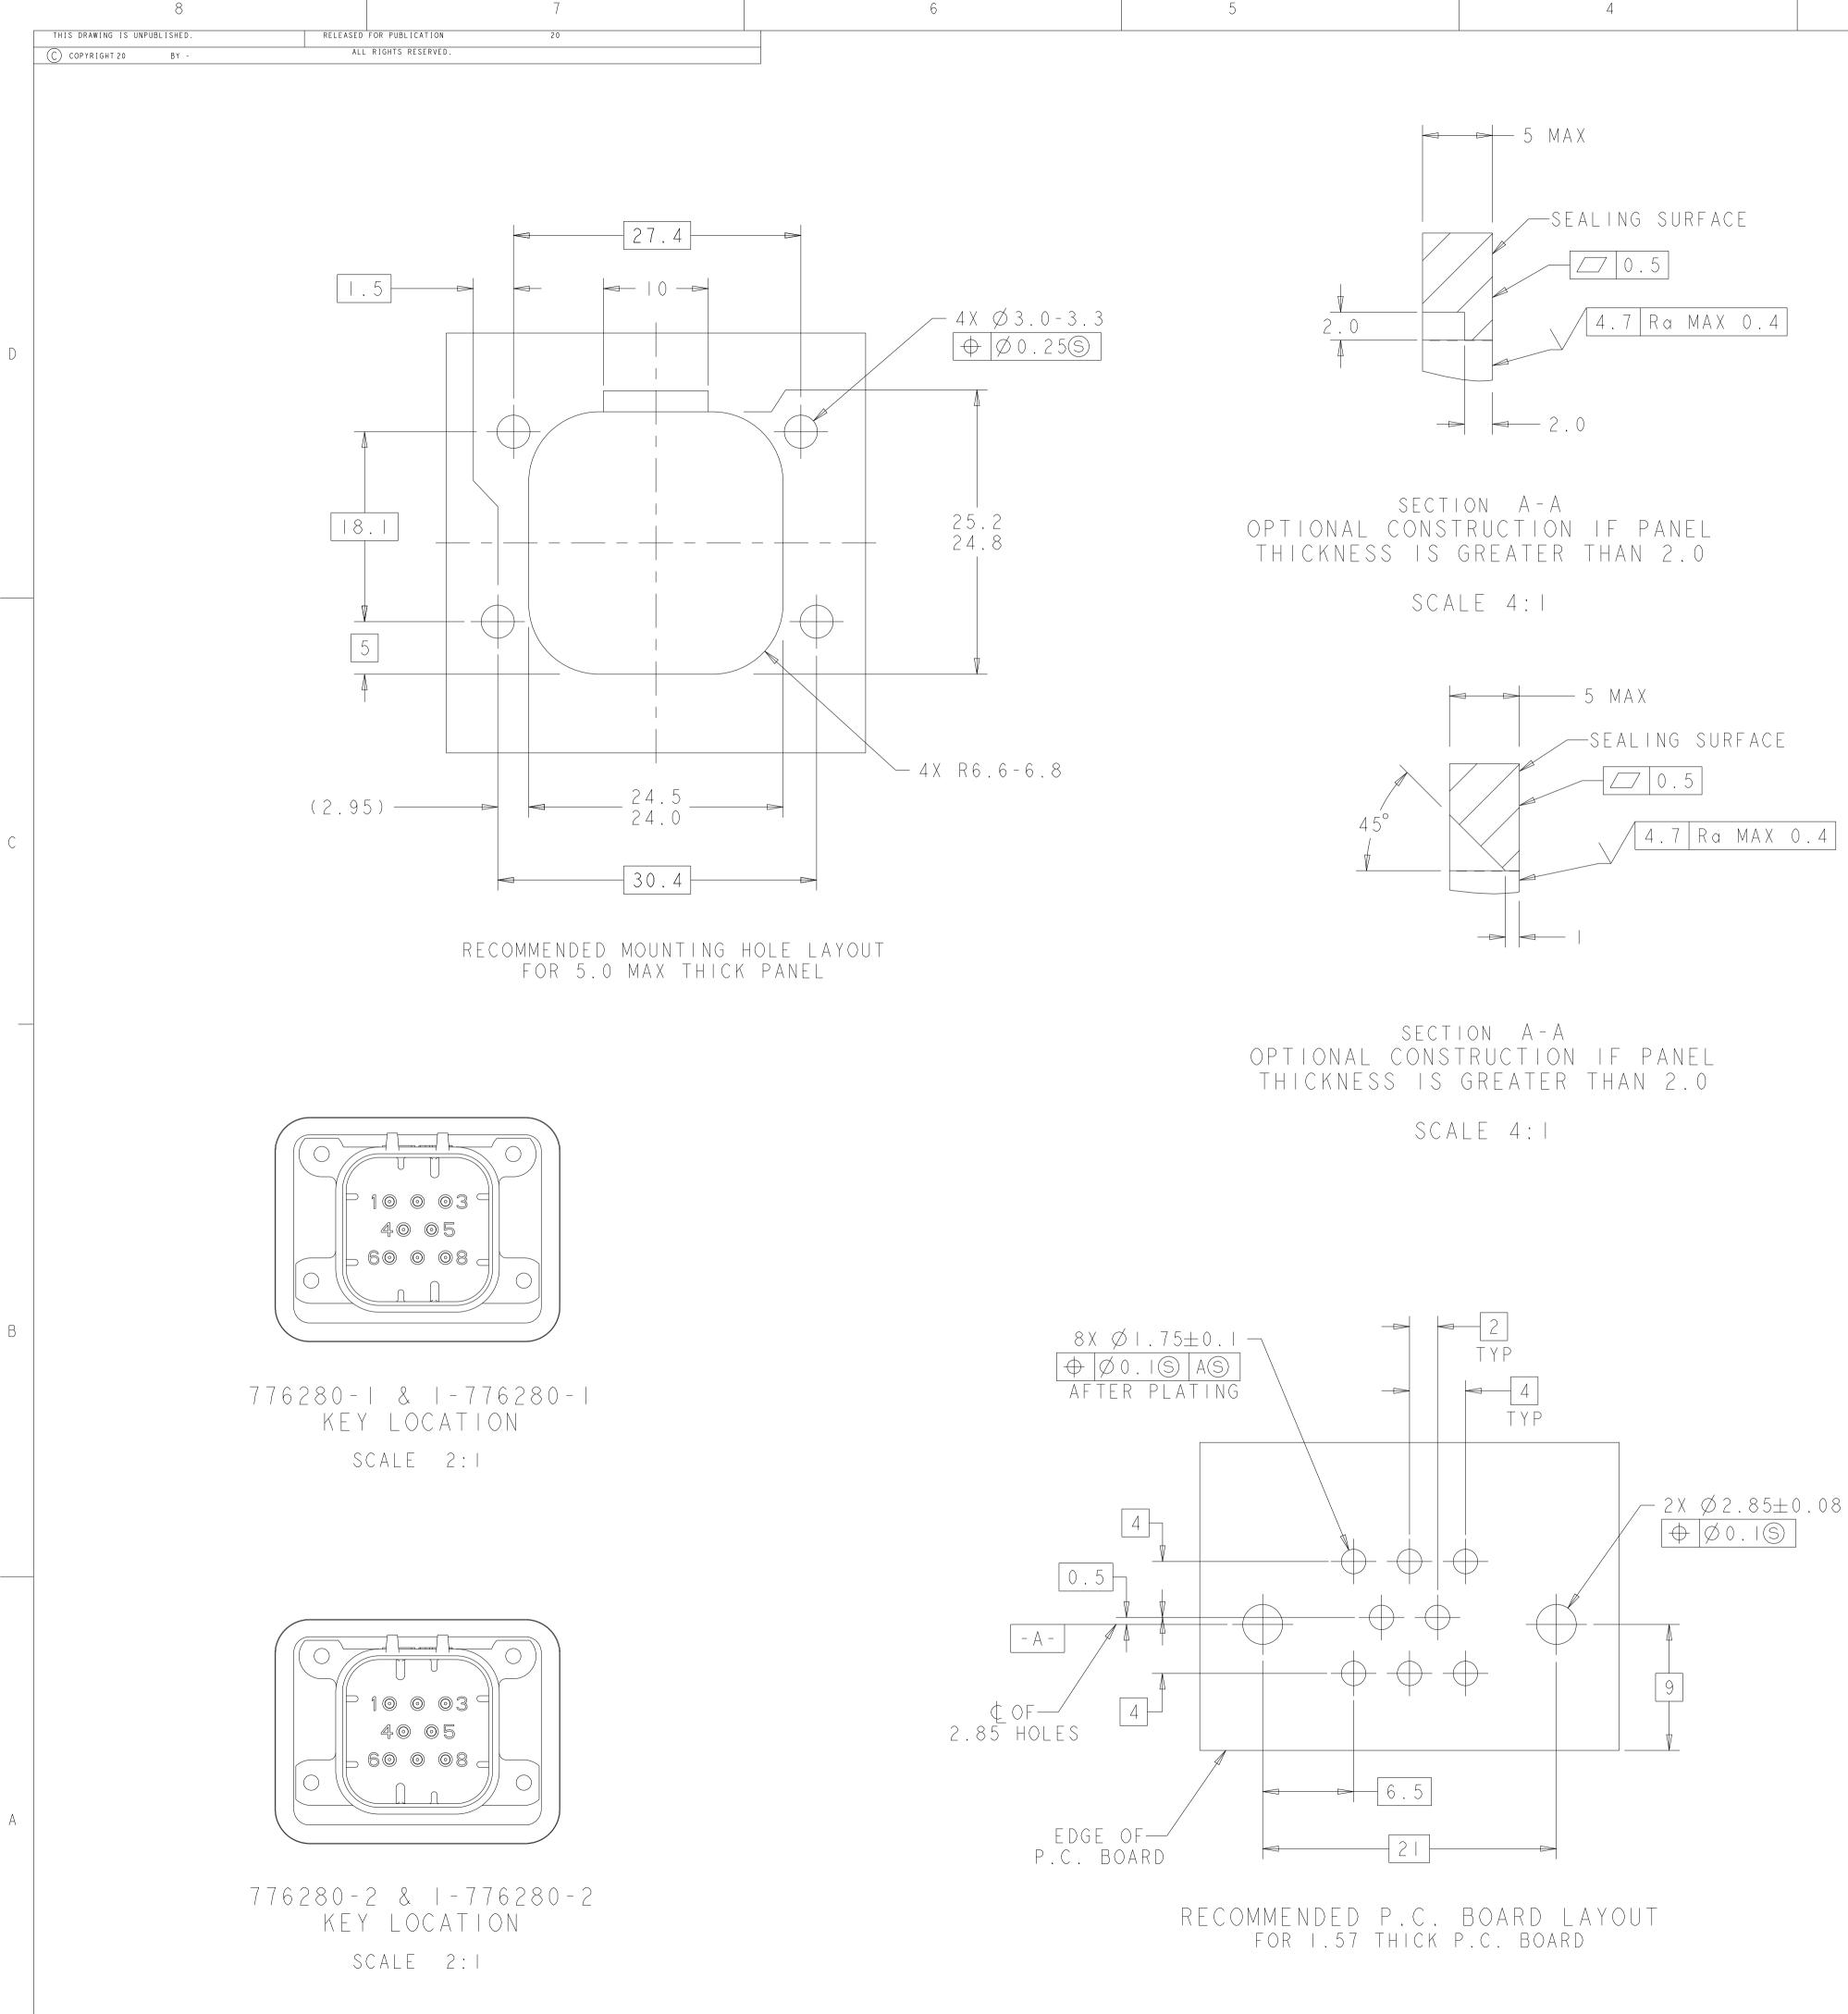

CUSTOMERS MAY VALIDATE OTHER SCREW SIZES AND TYPES AT THEIR OWN DISCRETION

A HOUSING COLORS ARE MECHANICALLY KEYED TO MATE ONLY WITH IDENTICALLY COLORED PLUG ASSEMBLIES.

4. HEADER MATES TO PLUG ASSEMBLY 776286 WHICH USES REELED TERMINALS 770520 AND LOOSE PIECE TERMINALS 770854.