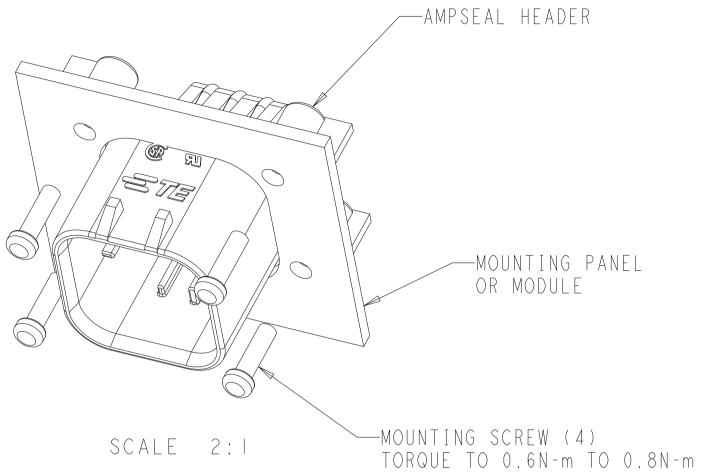

1

 $\bigtriangleup$  SUGGESTED MOUNTING SCREW SIZE IS  $\varnothing$  2.50mm [APPROX. 0.099 INCH] SELF TAPPING THREAD FORMING SCREW, SUCH AS DELTA PT, TO BE DRIVEN AT 0.6-0.8 N-m. THE CUSTOMER MUST TEST THE SCREW SIZE AND TYPE IN ORDER TO VERIFY THEIR SELECTION BEFORE USE IN APPLICATION

TO VALIDATE HEADER MOUNTING PERFORMANCE, TE CONNECTIVITY WILL CONTINUE TO UTILIZE THE FOLLOWING TORQUE VALIDATION PROCESS ACCORDING TO APPLICATION SPEC 114-16016: MOUNTING PANEL THICKNESS - 4.75 +/- 0.15mm SCREW - 2.5XI2mm DELTA PT

CUSTOMERS MAY VALIDATE OTHER SCREW SIZES AND TYPES AT THEIR OWN DISCRETION

A HOUSING COLORS ARE MECHANICALLY KEYED TO MATE ONLY WITH IDENTICALLY COLORED PLUG ASSEMBLIES.

4. HEADER MATES TO PLUG ASSEMBLY 776286 WHICH USES REELED TERMINALS 770520 AND LOOSE PIECE TERMINALS 770854.

4805 (3/13)

3

| SCALE 2:I<br>BEFORE TIGHTENING TO FINAL TORQUE |   |
|------------------------------------------------|---|
| DEFORE FIGHTENING TO FINAL TORQUE              |   |
|                                                | - |
|                                                |   |
|                                                |   |