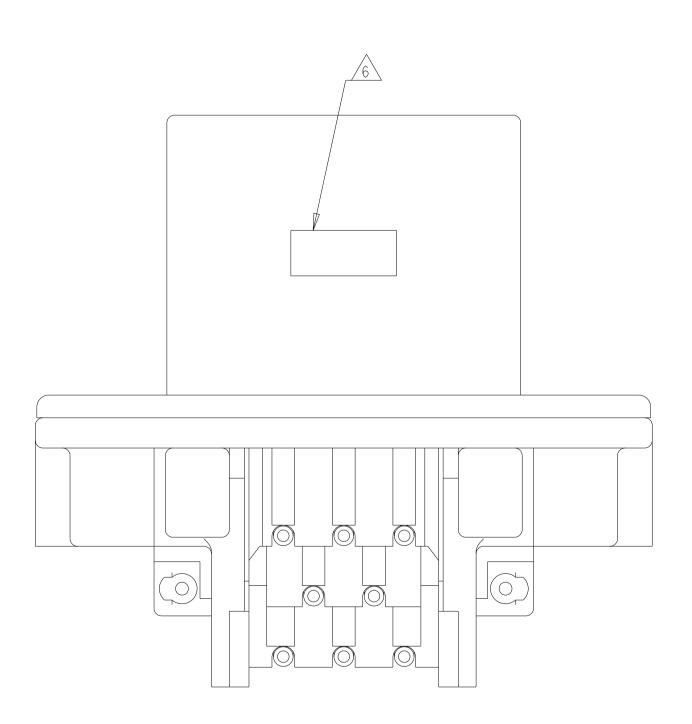

⚠ MATERIALS: GASKET - SILICONE HEADER HOUSING - GLASS FILLED PBT PINS - TIN OR GOLD PLATED BRASS

6 DATE CODE TO BE BRANDED IN THIS LOCATION PER TE SPEC 102-60. USE 5 DIGIT CODE: FIRST 2 DIGITS = YEAR, SECOND 2 DIGITS = WEEK, LAST DIGIT = DAY