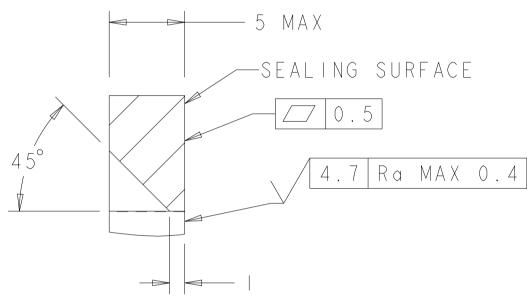

⚠ MATERIALS: GASKET - SILICONE HEADER HOUSING - GLASS FILLED PBT PINS - TIN OR GOLD PLATED BRASS

6 DATE CODE TO BE BRANDED IN THIS LOCATION PER TE SPEC 102-60. USE 5 DIGIT CODE: FIRST 2 DIGITS = YEAR, SECOND 2 DIGITS = WEEK, LAST DIGIT = DAY