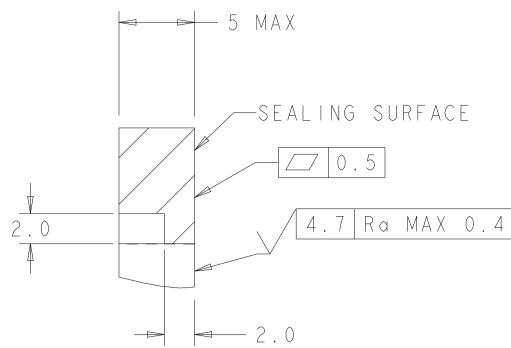

⚠ MATERIALS: GASKET - SILICONE HEADER HOUSING - GLASS FILLED PBT PINS - TIN OR GOLD PLATED BRASS

6 DATE CODE TO BE BRANDED IN THIS LOCATION PER TE SPEC 102-60. USE 5 DIGIT CODE: FIRST 2 DIGITS = YEAR, SECOND 2 DIGITS = WEEK, LAST DIGIT = DAY