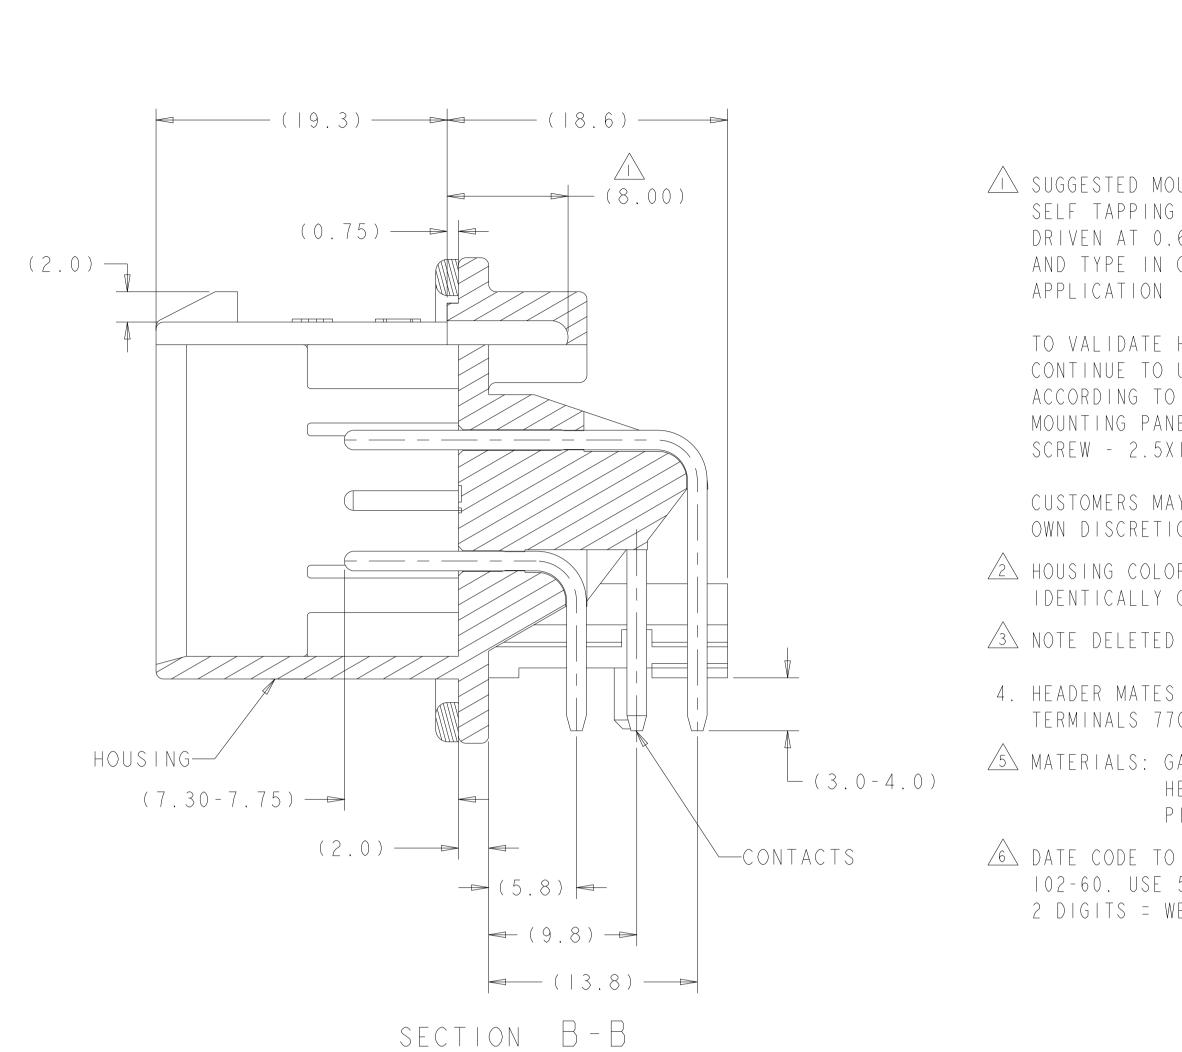

1

 $\bigtriangleup$  SUGGESTED MOUNTING SCREW SIZE IS  $\varnothing$  2.50mm [APPROX. 0.099 INCH] SELF TAPPING THREAD FORMING SCREW, SUCH AS DELTA PT, TO BE DRIVEN AT 0.6-0.8 N-m. THE CUSTOMER MUST TEST THE SCREW SIZE AND TYPE IN ORDER TO VERIFY THEIR SELECTION BEFORE USE IN APPLICATION

TO VALIDATE HEADER MOUNTING PERFORMANCE, TE CONNECTIVITY WILL CONTINUE TO UTILIZE THE FOLLOWING TORQUE VALIDATION PROCESS ACCORDING TO APPLICATION SPEC 114-16016: MOUNTING PANEL THICKNESS - 4.75 +/- 0.15mm SCREW - 2.5XI2mm DELTA PT

CUSTOMERS MAY VALIDATE OTHER SCREW SIZES AND TYPES AT THEIR OWN DISCRETION

A HOUSING COLORS ARE MECHANICALLY KEYED TO MATE ONLY WITH IDENTICALLY COLORED PLUG ASSEMBLIES.

4. HEADER MATES TO PLUG ASSEMBLY 776286 WHICH USES REELED TERMINALS 770520 AND LOOSE PIECE TERMINALS 770854.