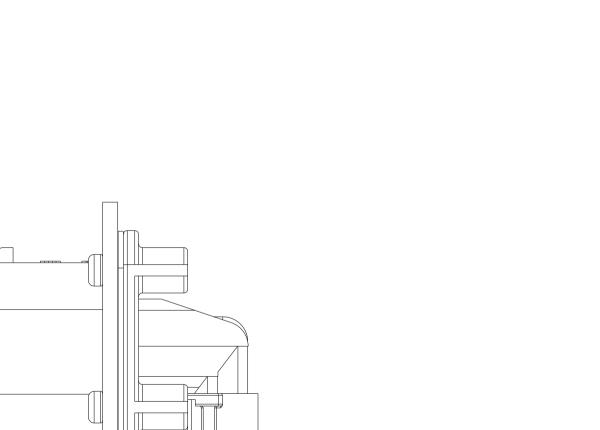

1

 $\bigtriangleup$  SUGGESTED MOUNTING SCREW SIZE IS  $\varnothing$  2.50mm [APPROX. 0.099 INCH] SELF TAPPING THREAD FORMING SCREW, SUCH AS DELTA PT, TO BE DRIVEN AT 0.6-0.8 N-m. THE CUSTOMER MUST TEST THE SCREW SIZE AND TYPE IN ORDER TO VERIFY THEIR SELECTION BEFORE USE IN APPLICATION

TO VALIDATE HEADER MOUNTING PERFORMANCE, TE CONNECTIVITY WILL CONTINUE TO UTILIZE THE FOLLOWING TORQUE VALIDATION PROCESS ACCORDING TO APPLICATION SPEC 114-16016: MOUNTING PANEL THICKNESS - 4.75 +/- 0.15mm SCREW - 2.5XI2mm DELTA PT

CUSTOMERS MAY VALIDATE OTHER SCREW SIZES AND TYPES AT THEIR OWN DISCRETION

A HOUSING COLORS ARE MECHANICALLY KEYED TO MATE ONLY WITH IDENTICALLY COLORED PLUG ASSEMBLIES.

4. HEADER MATES TO PLUG ASSEMBLY 776286 WHICH USES REELED TERMINALS 770520 AND LOOSE PIECE TERMINALS 770854.

⚠ MATERIALS: GASKET - SILICONE HEADER HOUSING - GLASS FILLED PBT PINS - TIN OR GOLD PLATED BRASS

6 DATE CODE TO BE BRANDED IN THIS LOCATION PER TE SPEC 102-60. USE 5 DIGIT CODE: FIRST 2 DIGITS = YEAR, SECOND 2 DIGITS = WEEK, LAST DIGIT = DAY

4805 (3/13)

3

| SCALE 2:I<br>BEFORE TIGHTENING TO FINAL TORQUE |   |
|------------------------------------------------|---|
| DEFORE FIGHTENING TO FINAL TORQUE              |   |
|                                                | - |
|                                                |   |
|                                                |   |