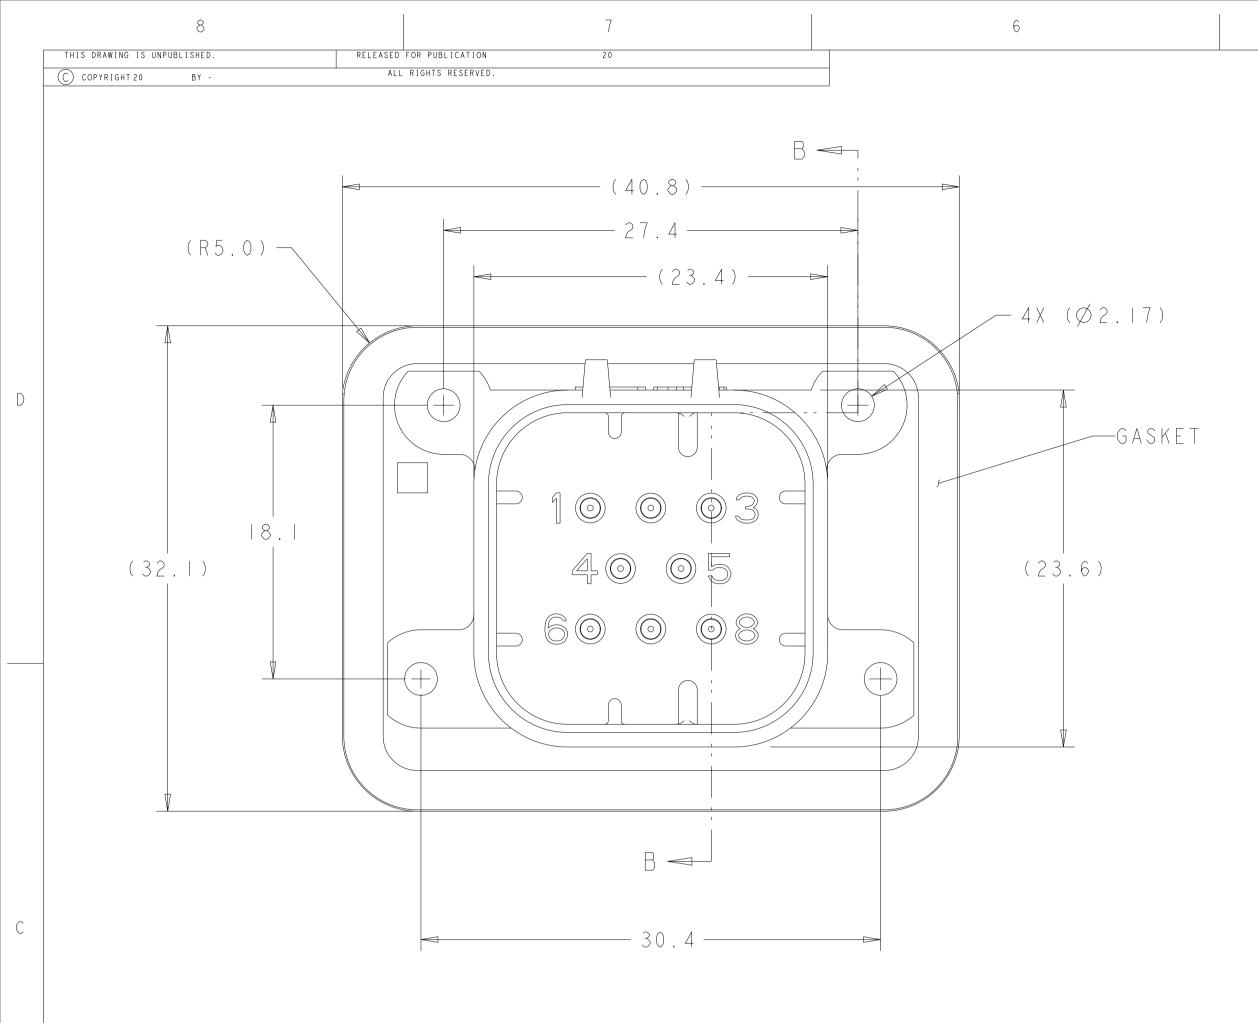

1

 $\bigtriangleup$  SUGGESTED MOUNTING SCREW SIZE IS  $\varnothing$  2.50mm [APPROX. 0.099 INCH] SELF TAPPING THREAD FORMING SCREW, SUCH AS DELTA PT, TO BE DRIVEN AT 0.6-0.8 N-m. THE CUSTOMER MUST TEST THE SCREW SIZE AND TYPE IN ORDER TO VERIFY THEIR SELECTION BEFORE USE IN APPLICATION

TO VALIDATE HEADER MOUNTING PERFORMANCE, TE CONNECTIVITY WILL CONTINUE TO UTILIZE THE FOLLOWING TORQUE VALIDATION PROCESS ACCORDING TO APPLICATION SPEC 114-16016: MOUNTING PANEL THICKNESS - 4.75 +/- 0.15mm SCREW - 2.5XI2mm DELTA PT

CUSTOMERS MAY VALIDATE OTHER SCREW SIZES AND TYPES AT THEIR OWN DISCRETION

A HOUSING COLORS ARE MECHANICALLY KEYED TO MATE ONLY WITH IDENTICALLY COLORED PLUG ASSEMBLIES.

4. HEADER MATES TO PLUG ASSEMBLY 776286 WHICH USES REELED TERMINALS 770520 AND LOOSE PIECE TERMINALS 770854.

⚠ MATERIALS: GASKET - SILICONE HEADER HOUSING - GLASS FILLED PBT PINS - TIN OR GOLD PLATED BRASS

6 DATE CODE TO BE BRANDED IN THIS LOCATION PER TE SPEC 102-60. USE 5 DIGIT CODE: FIRST 2 DIGITS = YEAR, SECOND 2 DIGITS = WEEK, LAST DIGIT = DAY