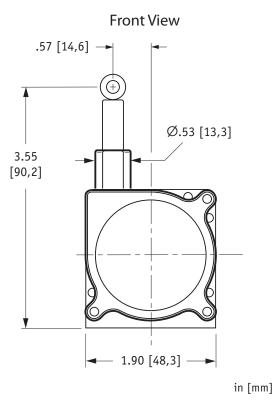

Top View

Specifications

| Stroke Range Options:<br>Output Signal:<br>Resolution:<br>Accuracy<br>Repeatability:<br>Sensor:<br>Cycle Life:<br>Input Voltage:<br>Input Current:<br>Sink Current:<br>Electrical Connector: | 25 and 50 inches<br>Incremental Encoder, Quadrature<br>56.40±.32 pulses per inch<br>±0.050 inches<br>±0.025 inches<br>optical encoder<br>1.1 million cycles<br>5 VDC<br>50mA max.<br>8mA max. |
|----------------------------------------------------------------------------------------------------------------------------------------------------------------------------------------------|-----------------------------------------------------------------------------------------------------------------------------------------------------------------------------------------------|
| Electrical Connector:                                                                                                                                                                        | Part. No. 9650476-0007                                                                                                                                                                        |
|                                                                                                                                                                                              |                                                                                                                                                                                               |