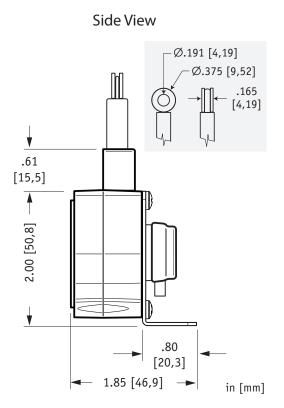

Complete Specs: celesco.com/\_datasheets/se1.pdf

For added flexibility, the mounting bracket can easily be switched to opposite side.

`\*\*\*\*\*\*\*\*\*