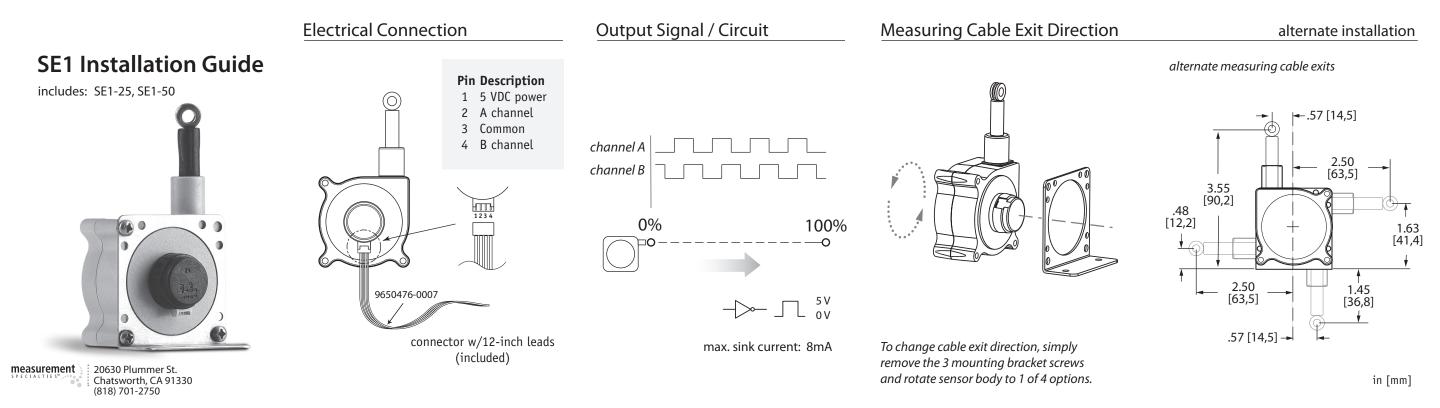

Top View

Specifications

| Stroke Range Options:<br>Output Signal:<br>Resolution:<br>Accuracy<br>Repeatability:<br>Sensor:<br>Cycle Life:<br>Input Voltage:<br>Input Current:<br>Sink Current:<br>Electrical Connector: | 25 and 50 inches<br>Incremental Encoder, Quadrature<br>56.40±.32 pulses per inch<br>±0.050 inches<br>±0.025 inches<br>optical encoder<br>1.1 million cycles<br>5 VDC<br>50mA max.<br>8mA max. |
|----------------------------------------------------------------------------------------------------------------------------------------------------------------------------------------------|-----------------------------------------------------------------------------------------------------------------------------------------------------------------------------------------------|
| Electrical Connector:                                                                                                                                                                        | Part. No. 9650476-0007                                                                                                                                                                        |
|                                                                                                                                                                                              |                                                                                                                                                                                               |