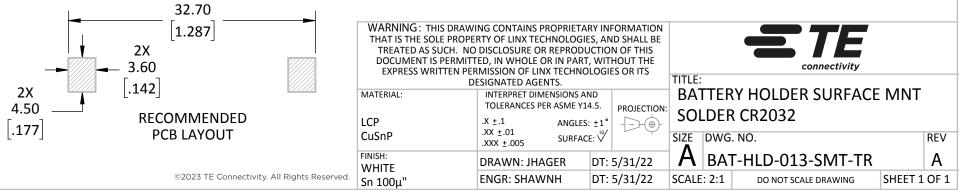

NOTES: (UNLESS OTHERWISE SPECIFIED)

- 1. ALL DIMENSIONS ARE IN MILLIMETERS [IN].
- 2. DIMENSIONS APPLY AFTER FINISHING.
- 3. MANUFACTURE TO BE COMPLIANT WITH EU ROHS DIRECTIVE, USE MATERIALS THAT DO NOT CONTAIN REACH SUBSTANCES OF VERY HIGH CONCERN >1000ppm, AND USE DRC CONFLICT-FREE SOURCED MATERIALS.
- 4. ELECTRICAL SPECIFICATIONS ARE FOR LISTED FOR REFERENCE ONLY.
  - 1. CONTACT RESISTANCE: NTE  $30m\Omega$
  - 2. INSULATION RESISTANCE:  $1G\Omega$  MAX
  - 3. DIELECTRIC RESISTANCE: 500VAC
- 5. MECHANICAL PROPERTIES
  - 1. MATERIAL: LPC, WHITE, UL94V-0
  - 2. OPERATING TEMPERATURE: -25º +85ºC
- 6. PACKAGE IN TAPE AND REEL IAW ASTM EIA-481-F
  - 1. PITCH: 20mm
  - 2. TAPE SIZE: 44mm
  - 3. EMBOSSED CARRIER