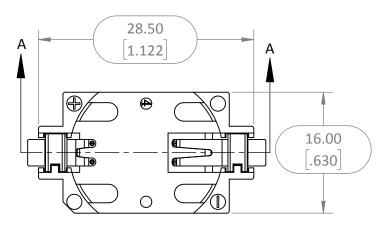

NOTES: (UNLESS OTHERWISE SPECIFIED)

- 1. ALL DIMENSIONS ARE IN MILLIMETERS [IN].
- 2. DIMENSIONS APPLY AFTER FINISHING.
- 3. MANUFACTURE TO BE COMPLIANT WITH EU ROHS DIRECTIVE, USE MATERIALS THAT DO NOT CONTAIN REACH SUBSTANCES OF VERY HIGH CONCERN >1000ppm, AND USE DRC CONFLICT-FREE SOURCED MATERIALS.
- 4. ELECTRICAL SPECIFICATIONS ARE FOR LISTED FOR REFERENCE ONLY.
  - 1. CONTACT RESISTANCE: NTE  $30m\Omega$
  - 2. INSULATION RESISTANCE:  $1G\Omega$  MAX
  - 3. DIELECTRIC RESISTANCE: 500VAC
- 5. MECHANICAL PROPERTIES
  - 1. MATERIAL: LPC, WHITE, UL94V-0
  - 2. OPERATING TEMPERATURE: -25º +85ºC
- 6. PACKAGE IN TAPE AND REEL IAW ASTM EIA-481-F
  - 1. PITCH: 20mm
  - 2. TAPE SIZE: 44mm
  - 3. EMBOSSED CARRIER