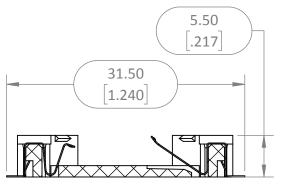

NOTES: (UNLESS OTHERWISE SPECIFIED)

- 1. ALL DIMENSIONS ARE IN MILLIMETERS [IN].
- 2. DIMENSIONS APPLY AFTER FINISHING.
- 3. MANUFACTURE TO BE COMPLIANT WITH EU ROHS DIRECTIVE, USE MATERIALS THAT DO NOT CONTAIN REACH SUBSTANCES OF VERY HIGH CONCERN >1000ppm, AND USE DRC CONFLICT-FREE SOURCED MATERIALS.
- 4. ELECTRICAL SPECIFICATIONS ARE FOR LISTED FOR REFERENCE ONLY.
  - 1. CONTACT RESISTANCE: NTE  $30m\Omega$
  - 2. INSULATION RESISTANCE:  $1G\Omega$  MAX
  - 3. DIELECTRIC RESISTANCE: 500VAC
- 5. MECHANICAL PROPERTIES
  - 1. MATERIAL: LPC, WHITE, UL94V-0
  - 2. OPERATING TEMPERATURE: -25º +85ºC
- 6. PACKAGE IN TAPE AND REEL IAW ASTM EIA-481-F
  - 1. PITCH: 20mm
  - 2. TAPE SIZE: 44mm
  - 3. EMBOSSED CARRIER