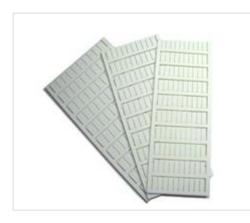

## RC610 491->500 (x10) Horizontal

TE Connectivity has acquired the DIN Rail Terminal Block product range from ABB

Products -> Low Voltage Products and Systems -> Connection Devices -> Markers and Marking Systems -> Terminal Block Markers

| General Information               |                                                                    |
|-----------------------------------|--------------------------------------------------------------------|
| Extended Product Type:            | RC610 491->500 (x10) Horizontal                                    |
| Product ID:                       | 1SNA233120R2500                                                    |
| EAN:                              | 3472592331201                                                      |
| Catalog Description:              | RC610 Terminal Block Markers pre-printed 491->500 (x10) Horizontal |
| Ordering                          |                                                                    |
| Color:                            | White                                                              |
| Minimum Order Quantity:           | 1 piece                                                            |
| Customs Tariff Number:            | 85369010                                                           |
| Popular Downloads                 |                                                                    |
| Data Sheet, Technical Information | : 1SNC160023C0201                                                  |
| Instructions and Manuals:         | 1SNC160023C0201                                                    |
| Dimensions                        |                                                                    |
| Product Net Width:                | 2.1 mm                                                             |
| Product Net Height:               | 69.6 mm                                                            |
| Product Net Length:               | 6 mm                                                               |
| Product Net Depth / Length:       | 110.5 mm                                                           |
| Product Net Weight:               | 6.8 g                                                              |
| Technical                         |                                                                    |
| Spacing:                          | 6 mm                                                               |
| Function:                         | Pre-printed marker card                                            |
| Insulation Material:              | Polyamide                                                          |
| Technical UL/CSA                  |                                                                    |
| Flammability According to UL94:   | V2                                                                 |
| Environmental                     |                                                                    |
| RoHS Status:                      | Following EU Directive 2011/65/EU                                  |
| Certificates and Declarations     | (Document Number)                                                  |
| Declaration of Conformity - CE:   | 1SND225156C1000                                                    |
| Environmental Information:        | 1SND220060E1000                                                    |