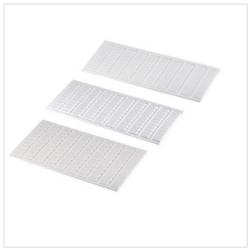

## RC610 491->500 (x10) Horizontal

TE Connectivity has acquired the DIN Rail Terminal Block product range from ABB

Products -> Low Voltage Products and Systems -> Connection Devices -> Markers and Marking Systems -> Terminal Block Markers

| General Information               |                                                                    |
|-----------------------------------|--------------------------------------------------------------------|
| Extended Product Type:            | RC610 491->500 (x10) Horizontal                                    |
| Product ID:                       | 1SNA233120R2500                                                    |
| EAN:                              | 3472592331201                                                      |
| Catalog Description:              | RC610 Terminal Block Markers pre-printed 491->500 (x10) Horizontal |
| Ordering                          |                                                                    |
| Color:                            | White                                                              |
| Minimum Order Quantity:           | 1 piece                                                            |
| Customs Tariff Number:            | 85369010                                                           |
| Popular Downloads                 |                                                                    |
| Data Sheet, Technical Information | : 1SNC160023C0201                                                  |
| Instructions and Manuals:         | 1SNC160023C0201                                                    |
| Dimensions                        |                                                                    |
| Product Net Width:                | 2.1 mm                                                             |
| Product Net Height:               | 69.6 mm                                                            |
| Product Net Length:               | 6 mm                                                               |
| Product Net Depth / Length:       | 110.5 mm                                                           |
| Product Net Weight:               | 6.8 g                                                              |
| Technical                         |                                                                    |
| Spacing:                          | 6 mm                                                               |
| Function:                         | Pre-printed marker card                                            |
| Insulation Material:              | Polyamide                                                          |
| Technical UL/CSA                  |                                                                    |
| Flammability According to UL94:   | V2                                                                 |
| Environmental                     |                                                                    |
| RoHS Status:                      | Following EU Directive 2011/65/EU                                  |
| Certificates and Declarations     | (Document Number)                                                  |
| Declaration of Conformity - CE:   | 1SND225156C1000                                                    |
| Environmental Information:        | 1SND220060E1000                                                    |