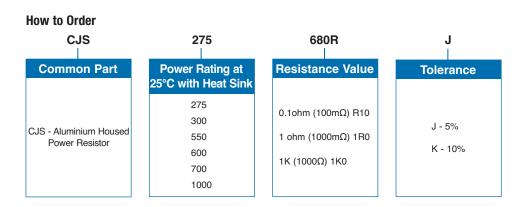

|  |

**Heat Dissipation:** 

Although the use of proprietary heat sinks with lower thermal resistance is acceptable, up rating is not recommended. The use of proprietary heat sink compound to improve thermal conductivity is essential.



### Dimensions - CJS300 / CJS275



# Dimensions - CJS1000 / CJS700 / CJS600 / CJS550



| Туре    | Α   | В   | С   | D   |
|---------|-----|-----|-----|-----|
| CJS275  | -   | -   | 200 | 190 |
| CJS300  | -   | -   | 280 | 270 |
| CJS550  | 280 | 270 | -   | _   |
| CJS600  | 340 | 330 | -   | -   |
| CJS700  | 400 | 390 | _   | -   |
| CJS1000 | 400 | 390 | -   | _   |

# **Derating Curve**





# **Pulse Energy**



### **Power Overload**





#### **Surface Temperature Rise - In Free Air**



#### **Surface Temperature Rise - Heatsink**





TE Connectivity, TE connectivity (logo) and TE (logo) are trademarks.

Other logos, product and Company names mentioned herein may be trademarks of their respective owners.