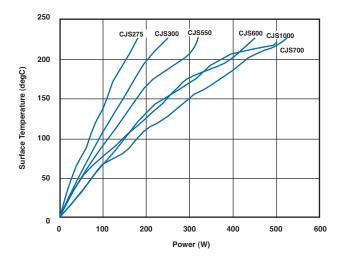

|            |            |            |            |  |

**Heat Dissipation:** 

Although the use of proprietary heat sinks with lower thermal resistance is acceptable, up rating is not recommended. The use of proprietary heat sink compound to improve thermal conductivity is essential.



### Dimensions - CJS300 / CJS275



# Dimensions - CJS1000 / CJS700 / CJS600 / CJS550



| Туре    | Α   | В   | С   | D   |
|---------|-----|-----|-----|-----|
| CJS275  | -   | -   | 200 | 190 |
| CJS300  | -   | -   | 280 | 270 |
| CJS550  | 280 | 270 | -   | _   |
| CJS600  | 340 | 330 | -   | -   |
| CJS700  | 400 | 390 | _   | -   |
| CJS1000 | 400 | 390 | -   | _   |

# **Derating Curve**





# **Pulse Energy**



### **Power Overload**





#### **Surface Temperature Rise - In Free Air**



#### **Surface Temperature Rise - Heatsink**





TE Connectivity, TE connectivity (logo) and TE (logo) are trademarks.

Other logos, product and Company names mentioned herein may be trademarks of their respective owners.