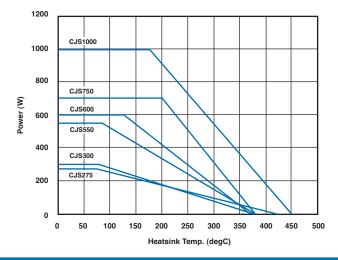

rtion.                              | Alaba and alaba and afficient and a state of the state of |            |            |            |            |            |  |

**Heat Dissipation:** 

Although the use of proprietary heat sinks with lower thermal resistance is acceptable, up rating is not recommended. The use of proprietary heat sink compound to improve thermal conductivity is essential.



### Dimensions - CJS300 / CJS275



# Dimensions - CJS1000 / CJS700 / CJS600 / CJS550



| Туре    | Α   | В   | С   | D   |
|---------|-----|-----|-----|-----|
| CJS275  | -   | -   | 200 | 190 |
| CJS300  | -   | -   | 280 | 270 |
| CJS550  | 280 | 270 | -   | _   |
| CJS600  | 340 | 330 | -   | -   |
| CJS700  | 400 | 390 | _   | -   |
| CJS1000 | 400 | 390 | -   | _   |

# **Derating Curve**





# **Pulse Energy**



### **Power Overload**





#### **Surface Temperature Rise - In Free Air**



#### **Surface Temperature Rise - Heatsink**





TE Connectivity, TE connectivity (logo) and TE (logo) are trademarks.

Other logos, product and Company names mentioned herein may be trademarks of their respective owners.