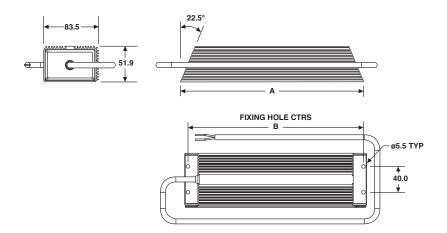

# Dimensions - CJS1000 / CJS700 / CJS600 / CJS550

| Туре    | Α   | В   | С   | D   |
|---------|-----|-----|-----|-----|
| CJS275  | -   | -   | 200 | 190 |
| CJS300  | -   | -   | 280 | 270 |
| CJS550  | 280 | 270 | -   | _   |
| CJS600  | 340 | 330 | -   | -   |
| CJS700  | 400 | 390 | _   | -   |
| CJS1000 | 400 | 390 | -   | _   |