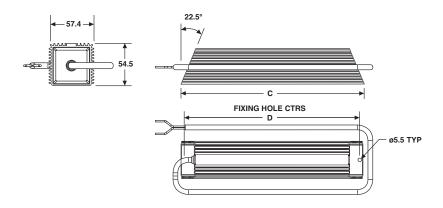

### Dimensions - CJS300 / CJS275

# Dimensions - CJS1000 / CJS700 / CJS600 / CJS550

| Туре    | Α   | В   | С   | D   |
|---------|-----|-----|-----|-----|
| CJS275  | -   | -   | 200 | 190 |
| CJS300  | -   | -   | 280 | 270 |
| CJS550  | 280 | 270 | -   | _   |
| CJS600  | 340 | 330 | -   | -   |
| CJS700  | 400 | 390 | _   | -   |
| CJS1000 | 400 | 390 | -   | _   |