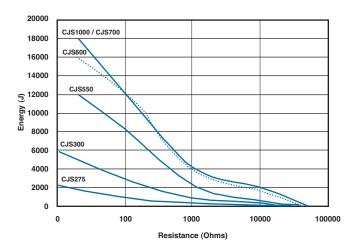

| Alaba and alaba and afficient and a state of the state of |            |            |            |            |            |  |

**Heat Dissipation:** 

Although the use of proprietary heat sinks with lower thermal resistance is acceptable, up rating is not recommended. The use of proprietary heat sink compound to improve thermal conductivity is essential.



### Dimensions - CJS300 / CJS275



# Dimensions - CJS1000 / CJS700 / CJS600 / CJS550



| Туре    | Α   | В   | С   | D   |
|---------|-----|-----|-----|-----|
| CJS275  | -   | -   | 200 | 190 |
| CJS300  | -   | -   | 280 | 270 |
| CJS550  | 280 | 270 | -   | _   |
| CJS600  | 340 | 330 | -   | -   |
| CJS700  | 400 | 390 | _   | -   |
| CJS1000 | 400 | 390 | -   | _   |

# **Derating Curve**





# **Pulse Energy**



### **Power Overload**





#### **Surface Temperature Rise - In Free Air**



#### **Surface Temperature Rise - Heatsink**





TE Connectivity, TE connectivity (logo) and TE (logo) are trademarks.

Other logos, product and Company names mentioned herein may be trademarks of their respective owners.