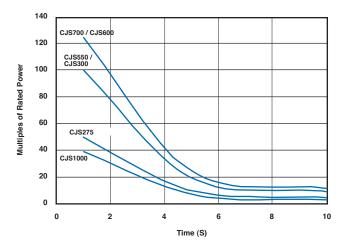

aba and afficient and a state of the state of |            |            |            |            |            |  |

**Heat Dissipation:** 

Although the use of proprietary heat sinks with lower thermal resistance is acceptable, up rating is not recommended. The use of proprietary heat sink compound to improve thermal conductivity is essential.



### Dimensions - CJS300 / CJS275



# Dimensions - CJS1000 / CJS700 / CJS600 / CJS550



| Туре    | Α   | В   | С   | D   |
|---------|-----|-----|-----|-----|
| CJS275  | -   | -   | 200 | 190 |
| CJS300  | -   | -   | 280 | 270 |
| CJS550  | 280 | 270 | -   | _   |
| CJS600  | 340 | 330 | -   | -   |
| CJS700  | 400 | 390 | _   | -   |
| CJS1000 | 400 | 390 | -   | _   |

# **Derating Curve**





# **Pulse Energy**



### **Power Overload**





#### **Surface Temperature Rise - In Free Air**



#### **Surface Temperature Rise - Heatsink**





TE Connectivity, TE connectivity (logo) and TE (logo) are trademarks.

Other logos, product and Company names mentioned herein may be trademarks of their respective owners.