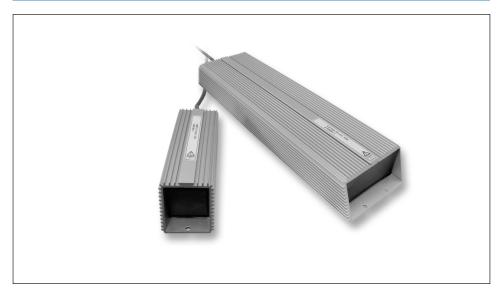

### **Applications**

- Braking
- Capacitor Charging & Discharging
- Crowbar
- Filter
- **Power Supplies**
- **Electrical Machinery**

TE Connectivity is the leading European supplier of standard and custom designed mineral insulated resistors for general-purpose, drives and controls. The CJS is a mineral filled power resistor in durable aluminium housing offering high performance as a braking resistor for large drives. The high overload rating enables the absorption of high-energy pulses with a compact device. A variety of terminations are available to meet customer requirements including Faston, terminals, butt splices etc.