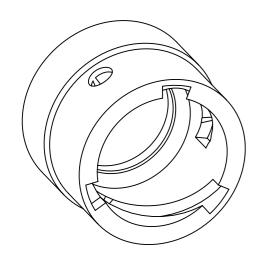

|  | MATERIAL  HEAT TREATMENT & FINISH |     | THE COPYRIGHT OF THIS DRAWING IS RESERVED BY DEUTSCH UK. IT IS ISSUED ON CONDITION THAT IT IS NOT COPIED,       |                                               |  |  |
|--|-----------------------------------|-----|-----------------------------------------------------------------------------------------------------------------|-----------------------------------------------|--|--|
|  |                                   |     | REPRODUCED OR DISCLOSED TO A THIRD PARTY EITHER WHOLLY OR IN PART WITHOUT THE CONSENT IN WRITING OF DEUTSCH UK. | DEUTSCH REDNARDS ON SEA, EAST SUSSEX, TN38 9R |  |  |
|  | PACKAGING                         |     |                                                                                                                 | TEL. +44 (0)1424 852721                       |  |  |
|  |                                   |     | TITLE                                                                                                           | DRAWING NUMBER                                |  |  |
|  |                                   |     | PROTECTIVE CAP                                                                                                  |                                               |  |  |
|  | APP. I.E.D                        |     | FOR AS SIZE 7 RECEPTACLE                                                                                        | 611124-ENV                                    |  |  |
|  | SCALE                             | 5.1 | ENVELOPE DRAWING                                                                                                |                                               |  |  |