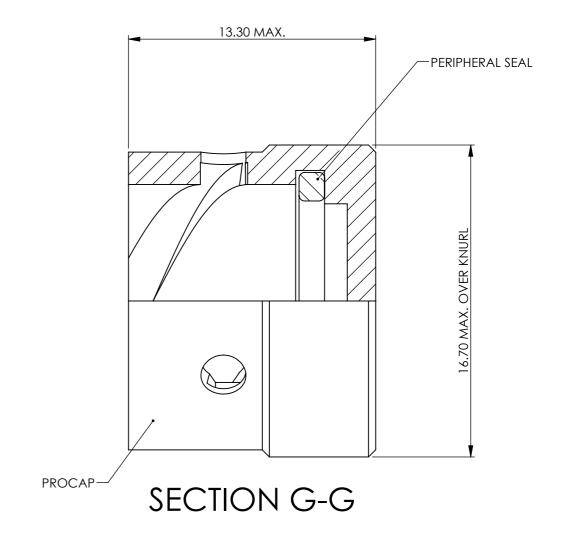

|  | MATERIAL  HEAT TREATMENT & FINISH |     | THE COPYRIGHT OF THIS DRAWING IS RESERVED BY DEUTSCH UK. IT IS ISSUED ON CONDITION THAT IT IS NOT COPIED,       |                                               |  |  |
|--|-----------------------------------|-----|-----------------------------------------------------------------------------------------------------------------|-----------------------------------------------|--|--|
|  |                                   |     | REPRODUCED OR DISCLOSED TO A THIRD PARTY EITHER WHOLLY OR IN PART WITHOUT THE CONSENT IN WRITING OF DEUTSCH UK. | DEUTSCH REDNARDS ON SEA, EAST SUSSEX, TN38 9R |  |  |
|  | PACKAGING                         |     |                                                                                                                 | TEL. +44 (0)1424 852721                       |  |  |
|  |                                   |     | TITLE                                                                                                           | DRAWING NUMBER                                |  |  |
|  |                                   |     | PROTECTIVE CAP                                                                                                  |                                               |  |  |
|  | APP. I.E.D                        |     | FOR AS SIZE 7 RECEPTACLE                                                                                        | 611124-ENV                                    |  |  |
|  | SCALE                             | 5.1 | ENVELOPE DRAWING                                                                                                |                                               |  |  |