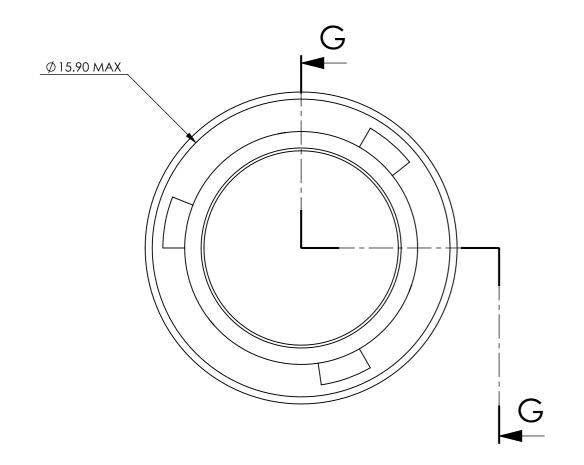

|  | MATERIAL  HEAT TREATMENT & FINISH |     | THE COPYRIGHT OF THIS DRAWING IS RESERVED BY DEUTSCH UK. IT IS ISSUED ON CONDITION THAT IT IS NOT COPIED,       |                                               |  |  |
|--|-----------------------------------|-----|-----------------------------------------------------------------------------------------------------------------|-----------------------------------------------|--|--|
|  |                                   |     | REPRODUCED OR DISCLOSED TO A THIRD PARTY EITHER WHOLLY OR IN PART WITHOUT THE CONSENT IN WRITING OF DEUTSCH UK. | DEUTSCH REDNARDS ON SEA, EAST SUSSEX, TN38 9R |  |  |
|  | PACKAGING                         |     |                                                                                                                 | TEL. +44 (0)1424 852721                       |  |  |
|  |                                   |     | TITLE                                                                                                           | DRAWING NUMBER                                |  |  |
|  |                                   |     | PROTECTIVE CAP                                                                                                  |                                               |  |  |
|  | APP. I.E.D                        |     | FOR AS SIZE 7 RECEPTACLE                                                                                        | 611124-ENV                                    |  |  |
|  | SCALE                             | 5.1 | ENVELOPE DRAWING                                                                                                |                                               |  |  |