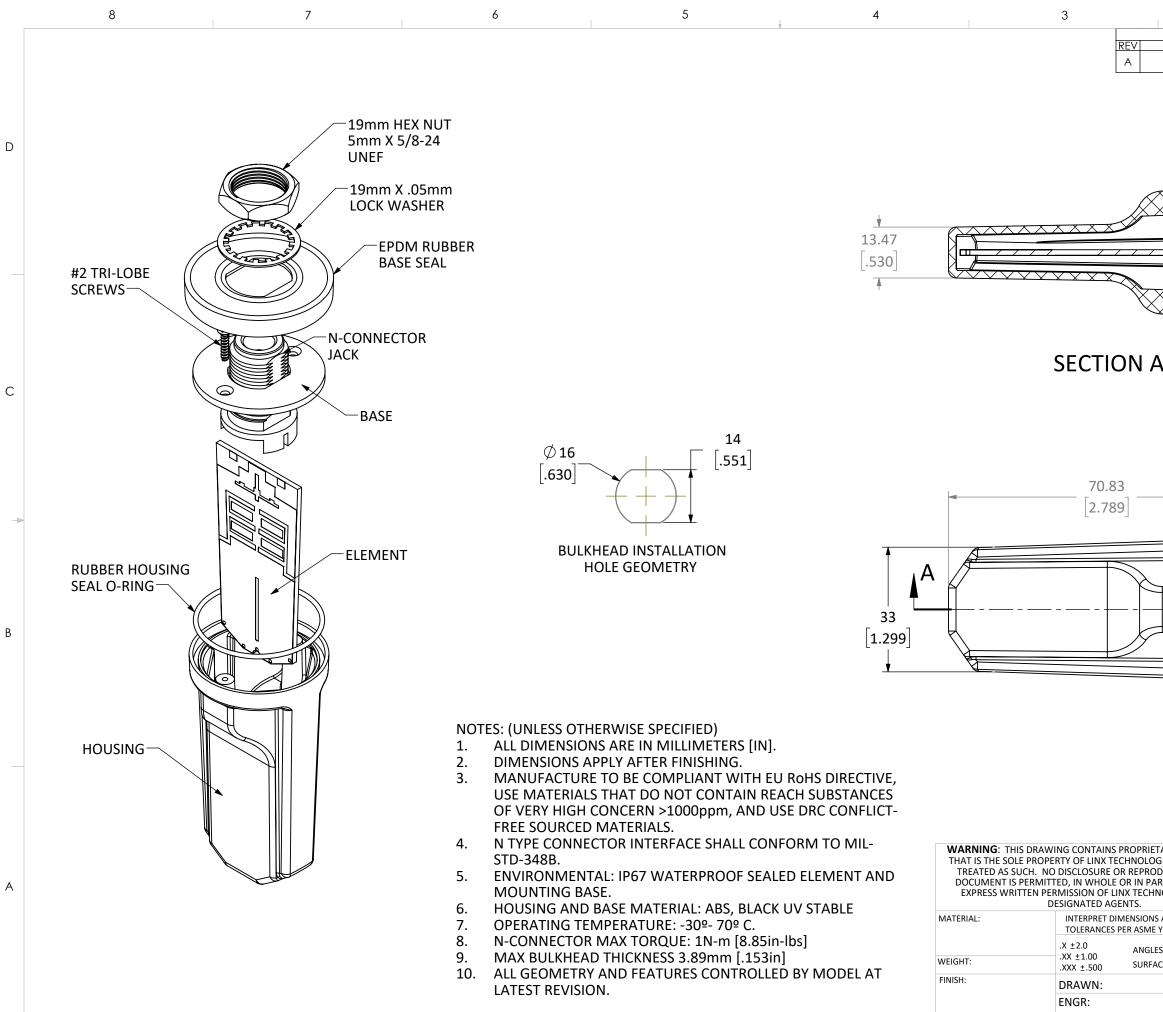

| 2 1<br>REVISIONS                                                                                                                                                                                                                                    |   |
|-----------------------------------------------------------------------------------------------------------------------------------------------------------------------------------------------------------------------------------------------------|---|
| DESCRIPTION DATE APPV                                                                                                                                                                                                                               |   |
| 20.76<br>[.817]                                                                                                                                                                                                                                     | D |
| A-A                                                                                                                                                                                                                                                 | С |
| A Ø 39.50<br>[1.555]                                                                                                                                                                                                                                | в |
| TARY INFORMATION   GIES, AND SHALL BE   DUCTION OF THIS   RT, WITHOUT THE   NOLOGIES OR ITS   SAND   Y14.5.   PROJECTION:   TITLE:   SG CELLULAR ANT DOME N   JACE:   DT: 12/29/20   DT: SCALE: 1:1   DO NOT SCALE DRAWING SHEET 1 OF 1   LDCFDFB_B | A |