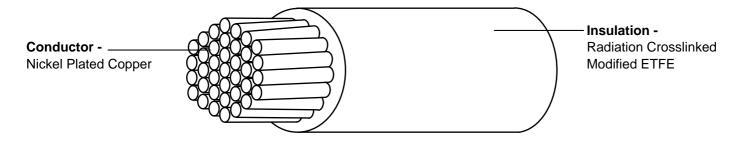

## WIRE, MODIFIED FLUOROPOLYMER INSULATED, 600 VOLT, 200°C, LIGHTWEIGHT

The complete requirements for procuring the wire described herein shall consist of this document.

|        | Part          | Conductor  |          | FINISHED WIRE |               |        |       |          |      |
|--------|---------------|------------|----------|---------------|---------------|--------|-------|----------|------|
| Number |               | Stranding  | Diameter | Maximum       | Diameter (mm) |        |       | Weight   |      |
|        |               | No./ Diam. | Nom      | Resistance    | Lower         |        | Upper | (kg/ km) |      |
|        |               | (mm)       | (mm)     | @ 20°C        | Spec          | Target | Spec  | Nom.     | Max. |
|        |               |            |          | (ohms/km)     | Limit         |        | Limit |          |      |
|        | 55CD0301-15-* | 37/ 0.23   | 1.50     | 13.1          | 1.91          | 1.97   | 2.03  | 15.6     | 16.4 |