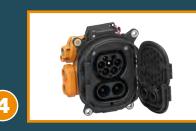

### **Charging Inlet**

- Available in kits and pigtails
- IP67 rating, 250 VAC (at 32 A), and 1000 VDC (at 200 A)
- Upgraded conductor sizes for fast charging – DC 70 mm<sup>2</sup> / PE 25 mm<sup>2</sup> / AC 6 mm<sup>2</sup>