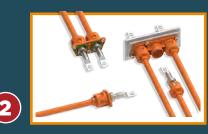

### **IPT-HD**

- Enhanced shielding design offering engine-level vibration performance
- Operating temperature of -40°C to +125°C
- Flexible assembly with single wiring harness