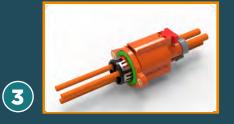

#### HVA HD400

- Compact, rugged design offering transmission-level vibration performance (LV-S3)
- 1000 VDC, 60 A (at 80°C), operating temperature of -40°C to +140°C