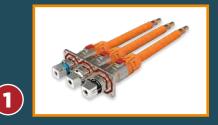

#### PowerTube

- High performance in every environment with circular 360° shielding and engine-level vibration performance
- Modular and scalable with 180° and 90° orientations and up to 3 positions per connector
- Reduced total applied system cost enabled by simple cable routing and connector assembly