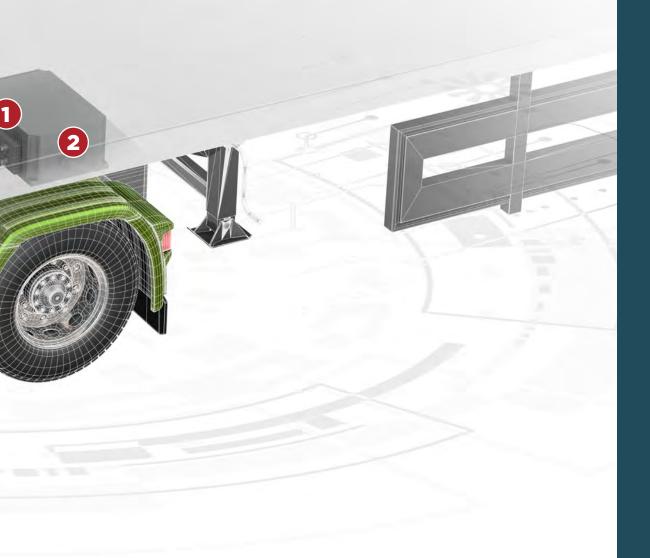

#### PowerTube

- High performance in every environment with circular 360° shielding and engine-level vibration performance
- Modular and scalable with 180° and 90° orientations and up to 3 positions per connector
- Reduced total applied system cost enabled by simple cable routing and connector assembly

### **IPT-HD**

- Enhanced shielding design offering engine-level vibration performance
- Operating temperature of -40°C to +125°C
- Flexible assembly with single wiring harness