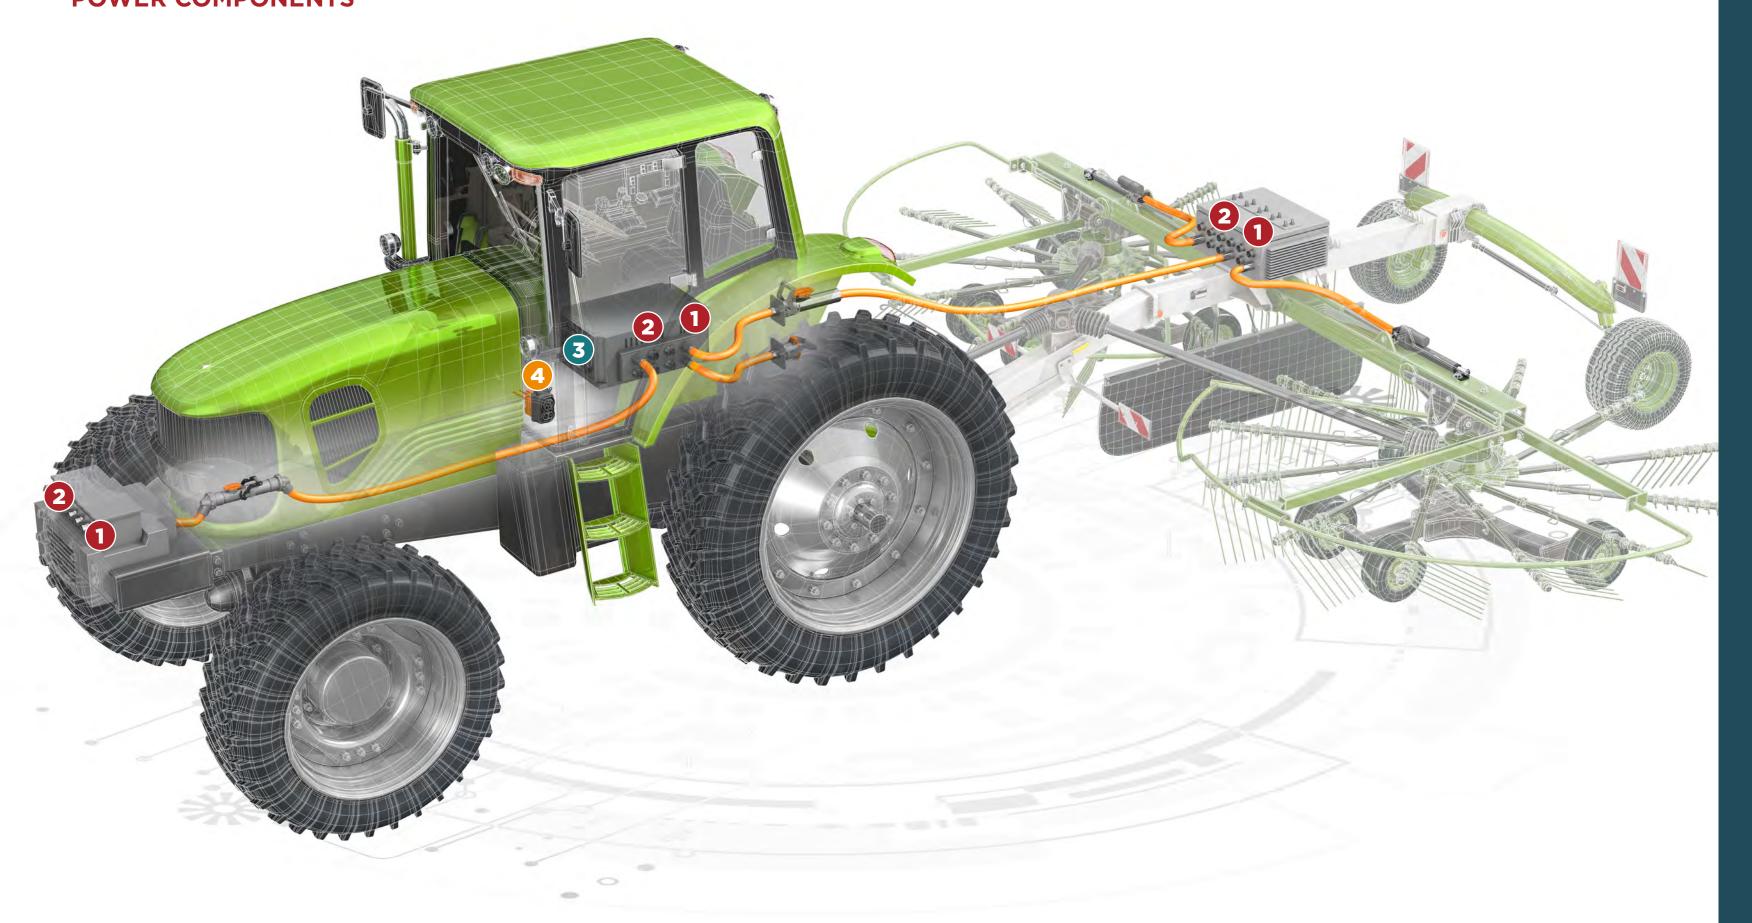

#### **PowerTube**

- High performance in every environment with circular 360° shielding and engine-level vibration performance
- Modular and scalable with 180° and 90° orientations and up to 3 positions per connector
- Reduced total applied system cost enabled by simple cable routing and connector assembly