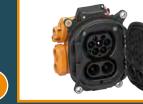

## **Charging Inlet**

- Available in kits and pigtails
  IP67 rating, 250 VAC (at 32 A), and 1000 VDC (at 200 A)
- Upgraded conductor sizes for fast charging – DC 70 mm<sup>2</sup> / PE 25 mm<sup>2</sup> / AC 6 mm<sup>2</sup>