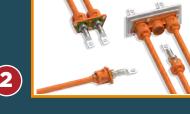

### **HVA HD400**

- Compact, rugged design offering transmission-level vibration performance (LV-S3)
- 1000 VDC, 60 A (at 80°C), operating temperature of -40°C to +140°C