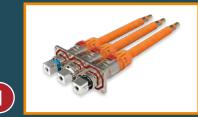

### IPT-HD

- Enhanced shielding design offering engine-level vibration performance
- Operating temperature of -40°C to +125°C
- Flexible assembly with single wiring harness