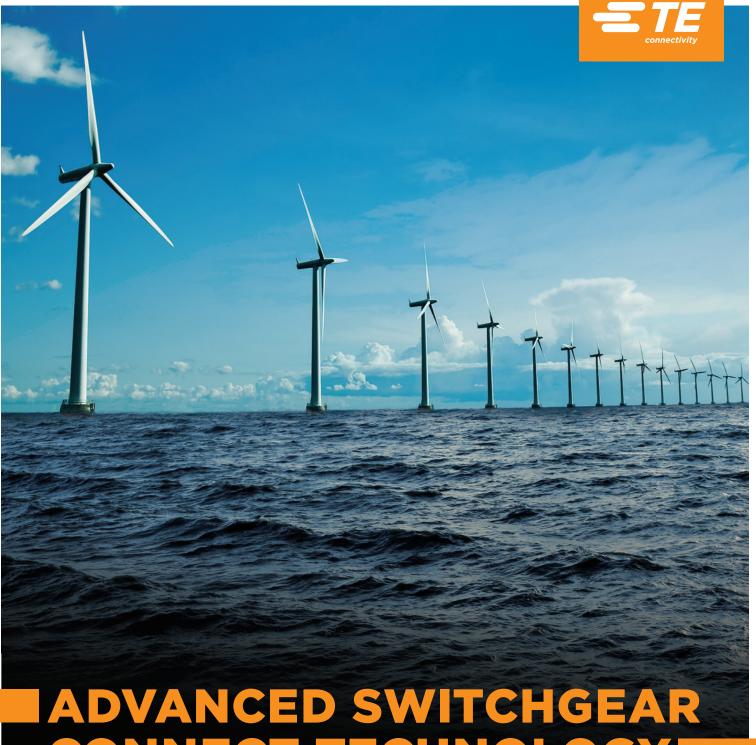

Raychem screened separable connectors RSTI are designed to meet highly customized needs through a smart design and optimized product range which include:

- Screened separable connectors and coupling connectors up to 42 kV
- Screened separable surge arrestors
- Accessories for onsite testing
- Sensor technology for intelligent grid

Learn more about RSTI products for switchgears and transformers at TE.com/rsti