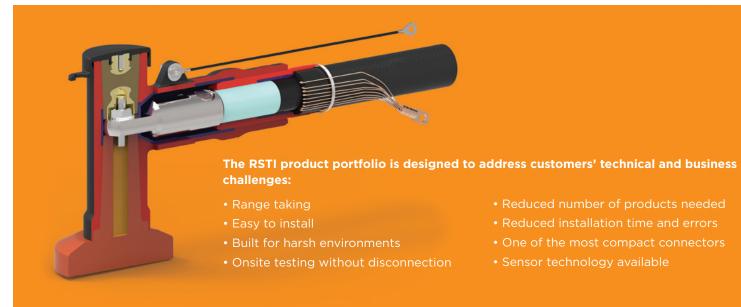

Raychem screened separable connectors RSTI are designed to meet highly customized needs through a smart design and optimized product range which include:

- Screened separable connectors and coupling connectors up to 42 kV
- Screened separable surge arrestors
- Accessories for onsite testing
- Sensor technology for intelligent grid