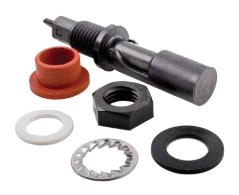

### Mounting

| Thread   | M16                            |
|----------|--------------------------------|
| Fitment  | Universal Internal or External |
| Mounting | Horizontal                     |
|          |                                |

Operate Mode N/C with float horizontal Contact Form A