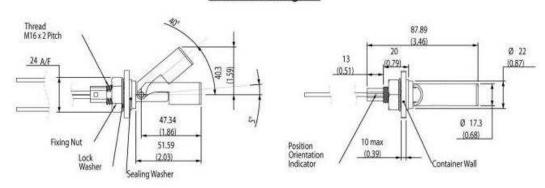

Color Black

#### **Cable**

Cable Length2 x 0.5M single insulatedConnection TypeStripped CablesCable Type18AWG, 32/0.2mm PVC insulatedCable ColorBlack

#### **Mechanical Specifications**

Shock 50g for 11mS duration
Vibration 35g up to 500Hz
Maximum Pressure 4.7 Bar
IP IP65

### Mounting

| Thread   | M16                            |
|----------|--------------------------------|
| Fitment  | Universal Internal or External |
| Mounting | Horizontal                     |
|          |                                |

#### **Switching**

Switch Action (Reed Switch)

Max Switching Voltage VDC

Max Switching Voltage VAC

Max Switching Current Amps

Max Switching Load Watt

70

Congrete Mode

Operate Mode N/C with float horizontal Contact Form A

#### **Technical Drawing**

# Internal Fitting



# **External Fitting**



#### **NORTH AMERICA**

Measurement Specialties, Inc., a TE Connectivity Company Phone +1-800-522-6752 Email: <a href="mailto:customercare.hmpt@te.com">customercare.hmpt@te.com</a>

#### **EUROPE**

MEAS Deutschland GmbH(Europe) a TE Connectivity Company Phone: +49-800-440-5100 Email: customercare.tlse@te.com

#### **ASIA**

Measurement Specialties (China), Ltd., a TE Connectivity Company Phone: +86-0400-820-6015 Email: customercare.shzn@te.com

#### TE.com/sensorsolutions

Measurement Specialties, Inc., a TE Connectivity company.

Accustar, American Sensor Technologies, AST, ATEXIS, DEUTSCH, IdentiCal, TruBlue, KPSI, Krystal Bond, Microfused, UltraStable, Measurement Specialties, MEAS, Schaevitz, TE Connectivity, TE, and the TE connectivity (logo) are trademark