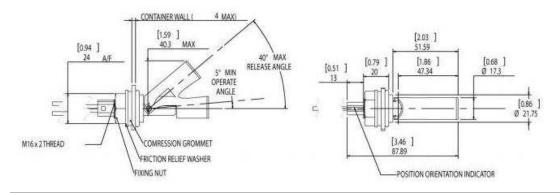

*

Cable Length2 x 0.5M single insulatedConnection TypeStripped CablesCable Type18AWG, 32/0.2mm PVC insulatedCable ColorBlack

#### **Mechanical Specifications**

Shock 50g for 11mS duration
Vibration 35g up to 500Hz
Maximum Pressure 4.7 Bar
IP IP65

### Mounting

| Thread   | M16                            |
|----------|--------------------------------|
| Fitment  | Universal Internal or External |
| Mounting | Horizontal                     |
|          |                                |

#### **Switching**

Switch Action (Reed Switch)

Max Switching Voltage VDC

Max Switching Voltage VAC

Max Switching Current Amps

Max Switching Load Watt

70

Congrete Mode

Operate Mode N/C with float horizontal Contact Form A

#### **Technical Drawing**

# Internal Fitting



# **External Fitting**



#### **NORTH AMERICA**

Measurement Specialties, Inc., a TE Connectivity Company Phone +1-800-522-6752 Email: <a href="mailto:customercare.hmpt@te.com">customercare.hmpt@te.com</a>

#### **EUROPE**

MEAS Deutschland GmbH(Europe) a TE Connectivity Company Phone: +49-800-440-5100 Email: customercare.tlse@te.com

#### **ASIA**

Measurement Specialties (China), Ltd., a TE Connectivity Company Phone: +86-0400-820-6015 Email: customercare.shzn@te.com

#### TE.com/sensorsolutions

Measurement Specialties, Inc., a TE Connectivity company.

Accustar, American Sensor Technologies, AST, ATEXIS, DEUTSCH, IdentiCal, TruBlue, KPSI, Krystal Bond, Microfused, UltraStable, Measurement Specialties, MEAS, Schaevitz, TE Connectivity, TE, and the TE connectivity (logo) are trademarks of the TE Connectivity L