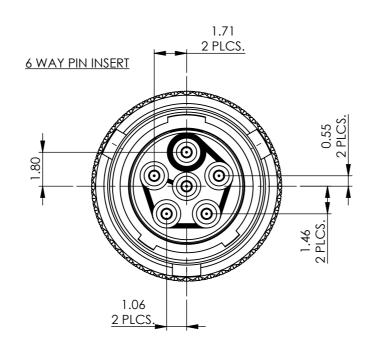

| MATERIAL    |               | THE COPYRIGHT OF THIS DRAWING IS RESERVED BY DEUTSCH UK. IT IS ISSUED ON CONDITION THAT IT IS NOT COPIED.       |                                                                                                                                                                                                                                                                                                                                                                                                                                                                                                                                                                                                                                                                                                                                                                                                                                                                                                                                                                                                                                                                                                                                                                                                                                                                                                                                                                                                                                                                                                                                                                                                                                                                                                                                                                                                                                                                                                                                                                                                                                                                                                                                |  |  |
|-------------|---------------|-----------------------------------------------------------------------------------------------------------------|--------------------------------------------------------------------------------------------------------------------------------------------------------------------------------------------------------------------------------------------------------------------------------------------------------------------------------------------------------------------------------------------------------------------------------------------------------------------------------------------------------------------------------------------------------------------------------------------------------------------------------------------------------------------------------------------------------------------------------------------------------------------------------------------------------------------------------------------------------------------------------------------------------------------------------------------------------------------------------------------------------------------------------------------------------------------------------------------------------------------------------------------------------------------------------------------------------------------------------------------------------------------------------------------------------------------------------------------------------------------------------------------------------------------------------------------------------------------------------------------------------------------------------------------------------------------------------------------------------------------------------------------------------------------------------------------------------------------------------------------------------------------------------------------------------------------------------------------------------------------------------------------------------------------------------------------------------------------------------------------------------------------------------------------------------------------------------------------------------------------------------|--|--|
| HEAT TREATM | MENT & FINISH | REPRODUCED OR DISCLOSED TO A THIRD PARTY EITHER WHOLLY OR IN PART WITHOUT THE CONSENT IN WRITING OF DEUTSCH UK. | DEUTSCH PROPERTY OF THE PROPER |  |  |
| PACKAGING   |               |                                                                                                                 | TEL. +44 (0)1424 852721                                                                                                                                                                                                                                                                                                                                                                                                                                                                                                                                                                                                                                                                                                                                                                                                                                                                                                                                                                                                                                                                                                                                                                                                                                                                                                                                                                                                                                                                                                                                                                                                                                                                                                                                                                                                                                                                                                                                                                                                                                                                                                        |  |  |
|             |               | TITLE                                                                                                           | DRAWING NUMBER                                                                                                                                                                                                                                                                                                                                                                                                                                                                                                                                                                                                                                                                                                                                                                                                                                                                                                                                                                                                                                                                                                                                                                                                                                                                                                                                                                                                                                                                                                                                                                                                                                                                                                                                                                                                                                                                                                                                                                                                                                                                                                                 |  |  |
|             |               | INLINE RECEPTACLE                                                                                               |                                                                                                                                                                                                                                                                                                                                                                                                                                                                                                                                                                                                                                                                                                                                                                                                                                                                                                                                                                                                                                                                                                                                                                                                                                                                                                                                                                                                                                                                                                                                                                                                                                                                                                                                                                                                                                                                                                                                                                                                                                                                                                                                |  |  |
| APP. I.E.D  |               | ASX 6 WAY ENVELOPE                                                                                              | 611631-ENV                                                                                                                                                                                                                                                                                                                                                                                                                                                                                                                                                                                                                                                                                                                                                                                                                                                                                                                                                                                                                                                                                                                                                                                                                                                                                                                                                                                                                                                                                                                                                                                                                                                                                                                                                                                                                                                                                                                                                                                                                                                                                                                     |  |  |
| SCALE       | 5:1           |                                                                                                                 |                                                                                                                                                                                                                                                                                                                                                                                                                                                                                                                                                                                                                                                                                                                                                                                                                                                                                                                                                                                                                                                                                                                                                                                                                                                                                                                                                                                                                                                                                                                                                                                                                                                                                                                                                                                                                                                                                                                                                                                                                                                                                                                                |  |  |