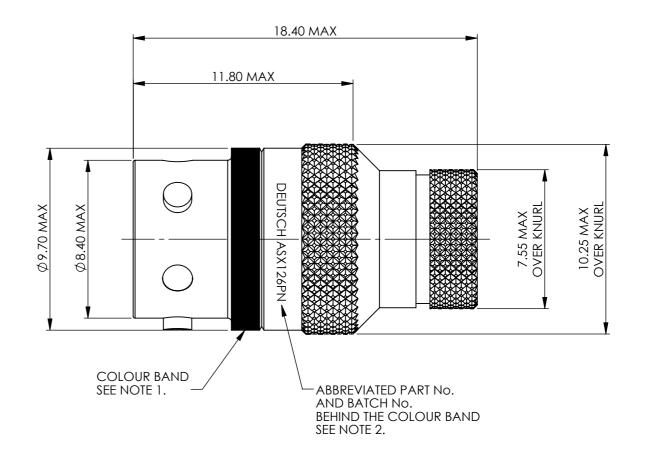

## NOTES:

- 1. CONNECTOR ORIENTATION IDENTIFIED BY COLOUR BAND APPLIED AS BELOW.
  - N ORIENTATION = RED A - ORIENTATION = YELLOW
- D ORIENTATION = GREEN E - ORIENTATION = GREY U - ORIENTATION = VIOLET
- B ORIENTATION = BLUE
- C ORIENTATION = ORANGE

2. PART MARKING EXAMPLE:

3. FULL PART NUMBER STRUCTURE TO BE USED FOR ORDERING:-

| 01    | 61398       | JCS   | JHJ     | KJF       | PW                | 07/06/12 |
|-------|-------------|-------|---------|-----------|-------------------|----------|
| ISSUE | CHANGE NOTE | DRAWN | CHECKED | APP. ENG. | APP.<br>MARKETING | DATE     |

| MATERIAL    |               | THE COPYRIGHT OF THIS DRAWING IS RESERVED BY DEUTSCH UK. IT IS ISSUED ON CONDITION THAT IT IS NOT COPIED.       |                                                                                                                                                                                                                                                                                                                                                                                                                                                                                                                                                                                                                                                                                                                                                                                                                                                                                                                                                                                                                                                                                                                                                                                                                                                                                                                                                                                                                                                                                                                                                                                                                                                                                                                                                                                                                                                                                                                                                                                                                                                                                                                                |  |  |
|-------------|---------------|-----------------------------------------------------------------------------------------------------------------|--------------------------------------------------------------------------------------------------------------------------------------------------------------------------------------------------------------------------------------------------------------------------------------------------------------------------------------------------------------------------------------------------------------------------------------------------------------------------------------------------------------------------------------------------------------------------------------------------------------------------------------------------------------------------------------------------------------------------------------------------------------------------------------------------------------------------------------------------------------------------------------------------------------------------------------------------------------------------------------------------------------------------------------------------------------------------------------------------------------------------------------------------------------------------------------------------------------------------------------------------------------------------------------------------------------------------------------------------------------------------------------------------------------------------------------------------------------------------------------------------------------------------------------------------------------------------------------------------------------------------------------------------------------------------------------------------------------------------------------------------------------------------------------------------------------------------------------------------------------------------------------------------------------------------------------------------------------------------------------------------------------------------------------------------------------------------------------------------------------------------------|--|--|
| HEAT TREATM | MENT & FINISH | REPRODUCED OR DISCLOSED TO A THIRD PARTY EITHER WHOLLY OR IN PART WITHOUT THE CONSENT IN WRITING OF DEUTSCH UK. | DEUTSCH PROPERTY OF THE PROPER |  |  |
| PACKAGING   |               |                                                                                                                 | TEL. +44 (0)1424 852721                                                                                                                                                                                                                                                                                                                                                                                                                                                                                                                                                                                                                                                                                                                                                                                                                                                                                                                                                                                                                                                                                                                                                                                                                                                                                                                                                                                                                                                                                                                                                                                                                                                                                                                                                                                                                                                                                                                                                                                                                                                                                                        |  |  |
|             |               | TITLE                                                                                                           | DRAWING NUMBER                                                                                                                                                                                                                                                                                                                                                                                                                                                                                                                                                                                                                                                                                                                                                                                                                                                                                                                                                                                                                                                                                                                                                                                                                                                                                                                                                                                                                                                                                                                                                                                                                                                                                                                                                                                                                                                                                                                                                                                                                                                                                                                 |  |  |
|             |               | INLINE RECEPTACLE                                                                                               |                                                                                                                                                                                                                                                                                                                                                                                                                                                                                                                                                                                                                                                                                                                                                                                                                                                                                                                                                                                                                                                                                                                                                                                                                                                                                                                                                                                                                                                                                                                                                                                                                                                                                                                                                                                                                                                                                                                                                                                                                                                                                                                                |  |  |
| APP. I.E.D  |               | ASX 6 WAY ENVELOPE                                                                                              | 611631-ENV                                                                                                                                                                                                                                                                                                                                                                                                                                                                                                                                                                                                                                                                                                                                                                                                                                                                                                                                                                                                                                                                                                                                                                                                                                                                                                                                                                                                                                                                                                                                                                                                                                                                                                                                                                                                                                                                                                                                                                                                                                                                                                                     |  |  |
| SCALE       | 5:1           |                                                                                                                 |                                                                                                                                                                                                                                                                                                                                                                                                                                                                                                                                                                                                                                                                                                                                                                                                                                                                                                                                                                                                                                                                                                                                                                                                                                                                                                                                                                                                                                                                                                                                                                                                                                                                                                                                                                                                                                                                                                                                                                                                                                                                                                                                |  |  |