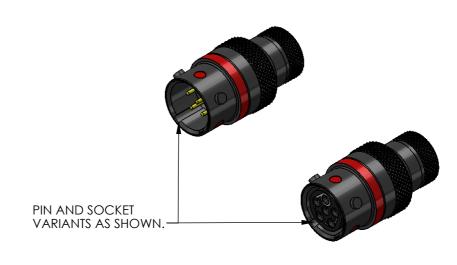

## NOTES:

- 1. CONNECTOR ORIENTATION IDENTIFIED BY COLOUR BAND APPLIED AS BELOW.
  - N ORIENTATION = RED A - ORIENTATION = YELLOW
- D ORIENTATION = GREEN E - ORIENTATION = GREY U - ORIENTATION = VIOLET
- B ORIENTATION = BLUE
- C ORIENTATION = ORANGE