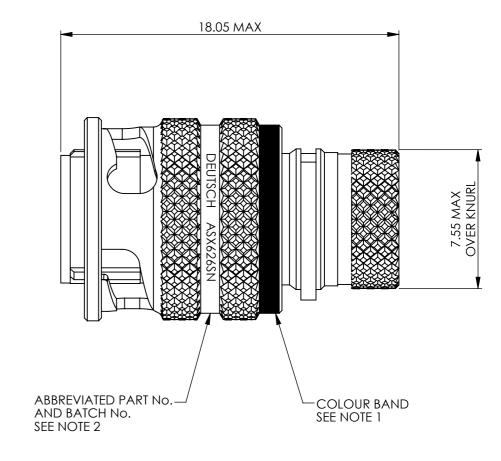

## NOTES:

- CONNECTOR ORIENTATION IDENTIFIED BY COLOUR BAND APPLIED AS BELOW.
  - N ORIENTATION = RED A ORIENTATION = YELLOW

  - D ORIENTATION = GREEN E ORIENTATION = GREY B - ORIENTATION = BLUE C - ORIENTATION = ORANGE U - ORIENTATION = VIOLET
- PART MARKING EXAMPLE: