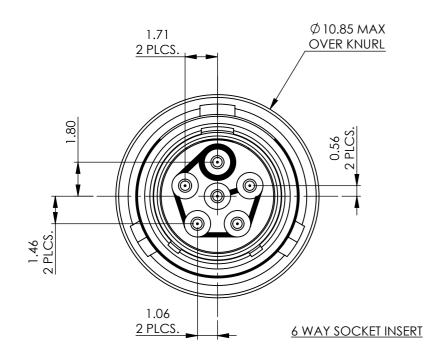

## NOTES:

- CONNECTOR ORIENTATION IDENTIFIED BY COLOUR BAND APPLIED AS BELOW.
  - N ORIENTATION = RED A ORIENTATION = YELLOW

  - D ORIENTATION = GREEN E ORIENTATION = GREY B - ORIENTATION = BLUE C - ORIENTATION = ORANGE U - ORIENTATION = VIOLET
- PART MARKING EXAMPLE: