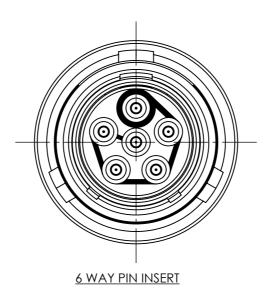

611595-ENV







## NOTES:

- CONNECTOR ORIENTATION IDENTIFIED BY COLOUR BAND APPLIED AS BELOW.
  - N ORIENTATION = RED A ORIENTATION = YELLOW

  - D ORIENTATION = GREEN E ORIENTATION = GREY B - ORIENTATION = BLUE C - ORIENTATION = ORANGE U - ORIENTATION = VIOLET
- PART MARKING EXAMPLE:



FULL PART NUMBER STRUCTURE TO BE USED FOR ORDERING:-



| А     | 61398       | JCS   | JHJ     | KJF       | PW                | 06/06/12 |
|-------|-------------|-------|---------|-----------|-------------------|----------|
| ISSUE | CHANGE NOTE | DRAWN | CHECKED | APP. ENG. | APP.<br>MARKETING | DATE     |





| MATERIAL                | THE COPYRIGHT OF THIS DRAWING IS RESERVED BY DEUTSCH UK. IT IS ISSUED ON CONDITION THAT IT IS NOT COPIED. |                         |  |  |
|-------------------------|-------------