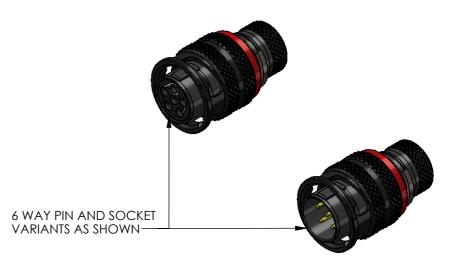

## NOTES:

- CONNECTOR ORIENTATION IDENTIFIED BY COLOUR BAND APPLIED AS BELOW.
  - N ORIENTATION = RED A ORIENTATION = YELLOW

  - D ORIENTATION = GREEN E ORIENTATION = GREY B - ORIENTATION = BLUE C - ORIENTATION = ORANGE U - ORIENTATION = VIOLET
- PART MARKING EXAMPLE: