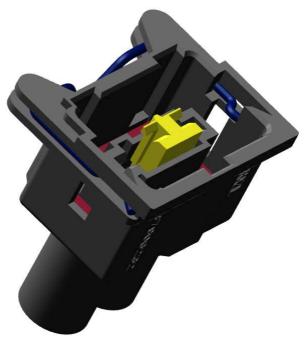

### 3. CONTACTS LOADING

The terminals must be positioned according Figure 2. Push the terminal into the housing cavities until a tactile and audible "click" is felt and heard. Pull back slightly to confirm the terminal is latched into the primary locked position.

| TE P/N              | TRADE MARK DESCRIPTION       |  |
|---------------------|------------------------------|--|
| 1355048 (Version B) | Standard Power Timer Contact |  |

Table 2

Figure 02