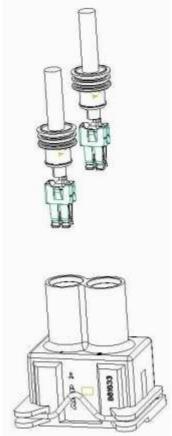

# 4. SECONDARY LOCK CLOSING DEVICE

After the insertion of the contacts into their cavities, close de Secondary Lock, by pushing it in the direction shown by the arrow in Figure 03 below, into the relevant seats in the housing until the end position.

Figure 03

Revision "A" 2 of 3